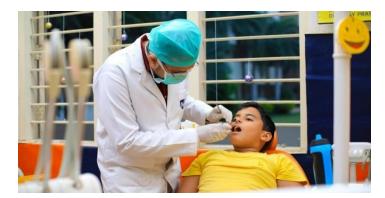

## DEPARTMENTOF **PEDODONTICS**

"Little teeth need special care"

Department of Paediatrics is a place where total care is provided to children from birth through adolescence including children with special health care needs. The department focuses on training the undergraduates to develop necessary clinical skills for proving basic dental care to children with emphasis on preventive dentistry. The department holds a friendly reception area which is a visual

treat for children and a strong emphasis is put on prevention of oro-dental diseases in children by providing preventive procedures and appropriate parent and child counselling. The department is of the firm belief that "Every child has a fundamental right to total oral health" and strives towards achieving this end. The department of Pedodontics aims to improve the overall well being of the child and cater to his/her needs and provide a holistic treatment which is satisfactory, ethical and cost effective.