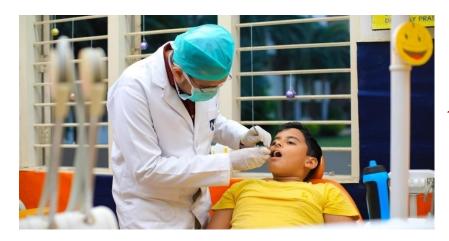

## DEPARTMENTOF **PEDODONTICS**

"Little teeth need special care"

Department of Paediatrics is a place where total care is provided to children from birth through adolescence including children with special health care needs. The department focuses on training the undergraduates to develop necessary clinical skills for proving basic dental care to children with emphasis on preventive dentistry. The department holds a friendly reception area which is a visual

treat for children and a strong emphasis is put on prevention of oro-dental diseases in children by providing preventive procedures and appropriate parent and child counselling. The department is of the firm belief that "Every child has a fundamental right to total oral health" and strives towards achieving this end. The department of Pedodontics aims to improve the overall well being of the child and cater to his/her needs and provide a holistic treatment which is satisfactory, ethical and cost effective.