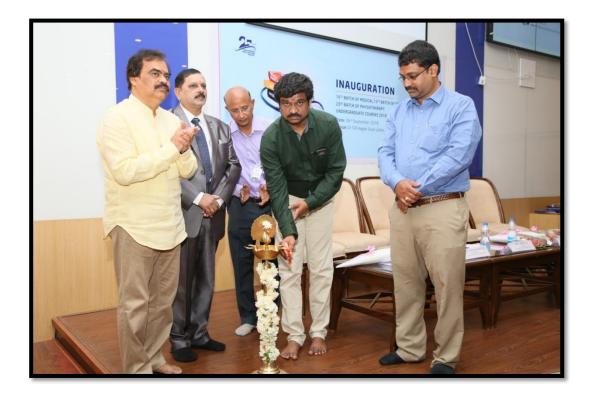

## Festivities and Celebrations at NDC UG Inaugration Program

UG INAUGURATION PROGRAMME WAS CONDUCTED ON 18<sup>TH</sup> JANUARY 2021 IN DR S R HEGDE SILVER JUBILEE HALL. THE DCI AND UNIVERSITY NORMS REGARDING ATTENDANCE REGULATION, ACADEMIC SCHEDULES WERE EXPLAINED IN DETAIL BY DR GIRISH KATTI,PRINCIPAL OF NDC. THE PROGRAM WAS CONDUCTED BY THE MANAGEMENT, PRINCIPALS AND STAFF OF NAVODAYA MEDICAL & DENTAL COLLEGE AND HOSPITAL. THE CHIEF GUEST DR. T SRINIVAS, REGISTRAR, NET, RAICHUR INAUGURATED 15<sup>TH</sup> BATCH OF DENTAL UNDER GRADUATE FOR THE ACADEMIC YEAR 2020-2021. THE PROGRAM WAS CONCLUDED WITH VOTE OF THANKS BY DR VANISHREE, PROF & HOD, DEPT OF ORAL PATHOLOGY, NDC, RAICHUR