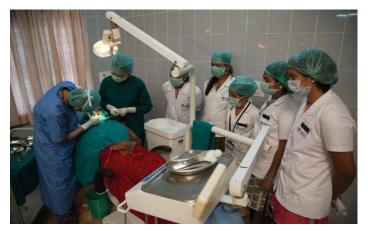

## DEPARTMENT OF ORAL AND MAXILLOFACIAL SURGERY

"Oral and Maxillofacial surgeon only because full time multitasking Ninja isn't an official job title"

The department of Maxillofacial Surgery is responsible for surgical treatment of acquired, congenital and traumatic issues related to the jaws and facial regions as well as developmental diseases of these areas. As it is considered the only surgical department in dentistry, it deals with - Facial fractures, Impacted wisdom teeth, dental cysts, salivary gland problems, cancers of head and neck, facial deformity, facial pain, TMJ disorders, and plan and placement of dental implants. OMFS is often seen as the bridge between dentistry and medicine that involves management of medical emergencies in dental chair and treating conditions that require expertise from both backgrounds