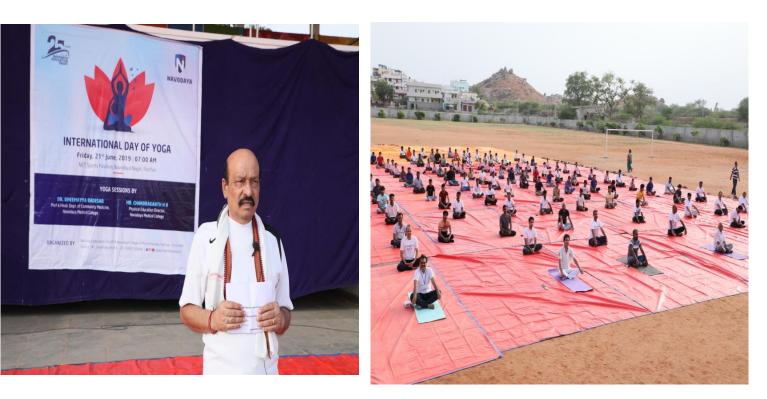

# **CDE AND WORKSHOPS**

A PROGRAMME WAS CONDUCTED ON HAPPY MIND ,HAPPY LIFE- THE POWER OF POSITIVE THINKING ON 6<sup>TH</sup> JUNE 2021 ON OCCASSION OF INTERNATIONAL YOGA DAY .THE PROGRAMME WAS CONDUCTED WITH THE OBJECTIVE OF INCORPORATION OF MEDITATION AND BREATHING TO IMPROVE A PERSON'S MENTAL WELL-BEING.