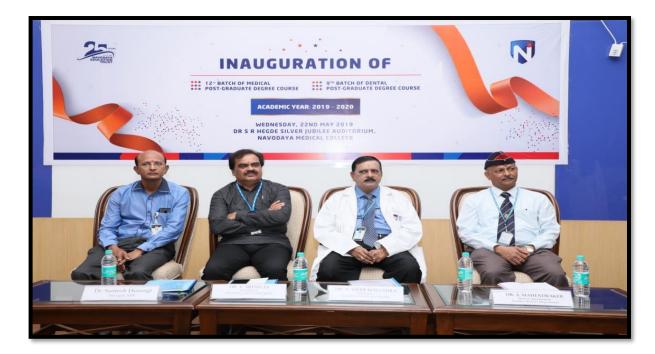

## Festivities and Celebrations at NDC UG Inaugration Program

UG INAUGURATION PROGRAMME WAS CONDUCTED ON 18<sup>TH</sup> JANUARY 2021 IN DR S R HEGDE SILVER JUBILEE HALL. THE DCI AND UNIVERSITY NORMS REGARDING ATTENDANCE REGULATION, ACADEMIC SCHEDULES WERE EXPLAINED IN DETAIL BY DR GIRISH KATTI,PRINCIPAL OF NDC. THE PROGRAM WAS CONDUCTED BY THE MANAGEMENT, PRINCIPALS AND STAFF OF NAVODAYA MEDICAL & DENTAL COLLEGE AND HOSPITAL. THE CHIEF GUEST DR. T SRINIVAS, REGISTRAR, NET, RAICHUR INAUGURATED 15<sup>TH</sup> BATCH OF DENTAL UNDER GRADUATE FOR THE ACADEMIC YEAR 2020-2021. THE PROGRAM WAS CONCLUDED WITH VOTE OF THANKS BY DR VANISHREE, PROF & HOD, DEPT OF ORAL PATHOLOGY, NDC, RAICHUR