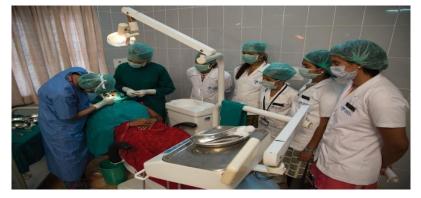

## DEPARTMENT OF ORAL AND MAXILLOFACIAL SURGERY

"Oral and Maxillofacial surgeon only because full time multitasking Ninja isn't an official job title"

The department of Maxillofacial Surgery is responsible for surgical treatment of acquired, congenital and traumatic issues related to the jaws and facial regions as well as developmental diseases of these areas. As it is considered the only surgical department in dentistry, it deals with - Facial fractures, Impacted wisdom teeth, dental cysts, salivary gland problems, cancers of head and neck, facial deformity, facial pain, TMJ disorders, and plan and placement of dental implants. OMFS is often seen as the bridge between dentistry and medicine that involves management of medical emergencies in dental chair and treating conditions that require expertise from both backgrounds