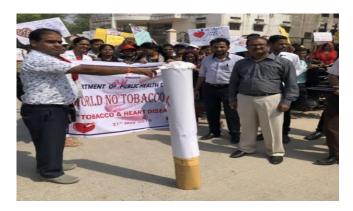

## **TOBACCO CESSATION CLINIC**

THE TOBACCO CESSATION CLINIC OF THE COLLEGE HAD AROUND 150 COUNSELLING SESSIONS WITH THE PATIENTS TO MOTIVATE THEM TO QUIT THE HABIT