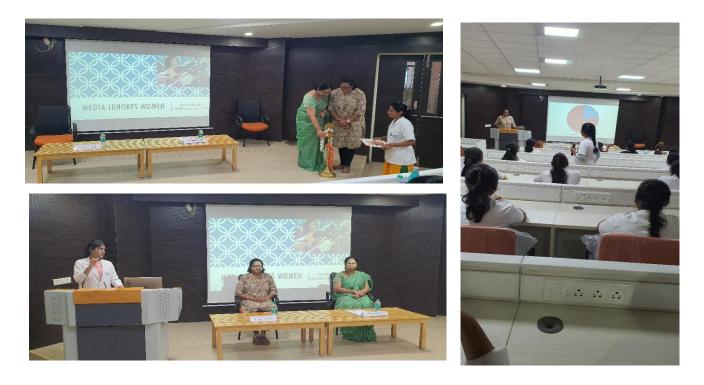

# **EVENTS ON WOMEN EMPOWERMENT**

ON THE OCCASION OF INTERNATIONAL WOMEN'S DAY ON 8<sup>™</sup> MARCH 2021, A PROGRAMME WAS CONDUCTED BY OF THE WOMEN'S CELL AND THE COMMITTEE MEMBERS OF NAVODAYA DENTAL COLLEGE WITH THE THEME 'CHOOSE TO CHALLENGE'. THE CHIEF GUEST OF THE PROGRAMME WAS DR.SARVAMANGALA, PRINCIPAL, SREESAPTAGIRI INSTITUTE OF NURSING, HOSPETE, WHO IS ALSO THE SENNATE MEMBER OF RAJIV GANDHI UNIVERSITY OF HEALTH SCIENCES, BANGALORE. THE PROGRAMME WAS HOSTED IN THE AUDIO-VISUAL (A-V HALL-1) OF CENTRAL LIBRARY, NAVODAYA CAMPUS. THE GUEST LECTURE WAS DELIVERED BY DR.SHREELATHA R PATIL, MBBS, DGO (CONSULTANT GYNAECOLOGIST AT BALANKU& NEO FORTUNE HOSPITALS, RAICHUR) ON "CELEBRATING A GIRL CHILD" & "SUSTAINABLE REUSABLE MENSTRUAL ALTERNATIVES".

ANOTHER PROGRAMME WAS CONDUCTED ON EMPOWERING WOMEN ON 22<sup>ND</sup> FEBRUARY 2021 AT A V HALL OF CENTRAL LIBRARY.THE SPEAKER DR BHARTHI FROM DEPARTMENT OF RADIOLOGY OF NAVODAYA MEDICAL COLLEGE SPOKE ABOUT PROMOTING WOMEN'S SENSE OF SELF-WORTH, THEIR ABILITY TO DETERMINE THEIR OWN CHOICES, AND THEIR RIGHT TO INFLUENCE SOCIAL CHANGE FOR THEMSELVES AND OTHERS.