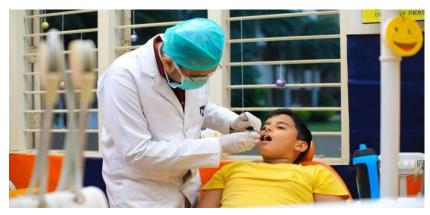

## DEPARTMENTOF **PEDODONTICS**

"Little teeth need special care"

Department of Paediatrics is a place where total care is provided to children from birth through adolescence including children with special health care needs. The department focuses on training the undergraduates to develop necessary clinical skills for proving basic dental care to children with emphasis on preventive dentistry. The department holds a friendly reception area which is a visual

treat for children and a strong emphasis is put on prevention of oro-dental diseases in children by providing preventive procedures and appropriate parent and child counselling. The department is of the firm belief that "Every child has a fundamental right to total oral health" and strives towards achieving this end. The department of Pedodontics aims to improve the overall well being of the child and cater to his/her needs and provide a holistic treatment which is satisfactory, ethical and cost effective.