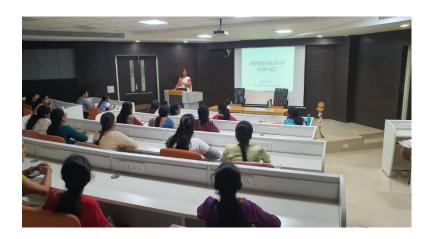

# **EVENTS ON WOMEN EMPOWERMENT**

ON THE OCCASION OF INTERNATIONAL WOMEN'S DAY ON 8<sup>™</sup> MARCH 2021, A PROGRAMME WAS CONDUCTED BY OF THE WOMEN'S CELL AND THE COMMITTEE MEMBERS OF NAVODAYA DENTAL COLLEGE WITH THE THEME 'CHOOSE TO CHALLENGE'. THE CHIEF GUEST OF THE PROGRAMME WAS DR.SARVAMANGALA, PRINCIPAL, SREESAPTAGIRI INSTITUTE OF NURSING, HOSPETE, WHO IS ALSO THE SENNATE MEMBER OF RAJIV GANDHI UNIVERSITY OF HEALTH SCIENCES, BANGALORE. THE PROGRAMME WAS HOSTED IN THE AUDIO-VISUAL (A-V HALL-1) OF CENTRAL LIBRARY, NAVODAYA CAMPUS. THE GUEST LECTURE WAS DELIVERED BY DR.SHREELATHA R PATIL, MBBS, DGO (CONSULTANT GYNAECOLOGIST AT BALANKU& NEO FORTUNE HOSPITALS, RAICHUR) ON "CELEBRATING A GIRL CHILD" & "SUSTAINABLE REUSABLE MENSTRUAL ALTERNATIVES".

ANOTHER PROGRAMME WAS CONDUCTED ON EMPOWERING WOMEN ON 22<sup>ND</sup> FEBRUARY 2021 AT A V HALL OF CENTRAL LIBRARY.THE SPEAKER DR BHARTHI FROM DEPARTMENT OF RADIOLOGY OF NAVODAYA MEDICAL COLLEGE SPOKE ABOUT PROMOTING WOMEN'S SENSE OF SELF-WORTH, THEIR ABILITY TO DETERMINE THEIR OWN CHOICES, AND THEIR RIGHT TO INFLUENCE SOCIAL CHANGE FOR THEMSELVES AND OTHERS.