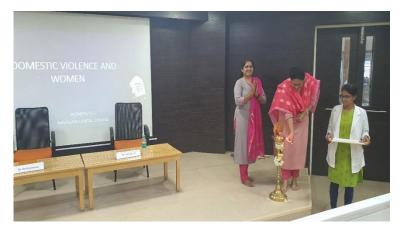

# **EVENTS ON WOMEN EMPOWERMENT**

ON THE OCCASION OF INTERNATIONAL WOMEN'S DAY ON 8<sup>™</sup> MARCH 2021, A PROGRAMME WAS CONDUCTED BY OF THE WOMEN'S CELL AND THE COMMITTEE MEMBERS OF NAVODAYA DENTAL COLLEGE WITH THE THEME 'CHOOSE TO CHALLENGE'. THE CHIEF GUEST OF THE PROGRAMME WAS DR.SARVAMANGALA, PRINCIPAL, SREESAPTAGIRI INSTITUTE OF NURSING, HOSPETE, WHO IS ALSO THE SENNATE MEMBER OF RAJIV GANDHI UNIVERSITY OF HEALTH SCIENCES, BANGALORE. THE PROGRAMME WAS HOSTED IN THE AUDIO-VISUAL (A-V HALL-1) OF CENTRAL LIBRARY, NAVODAYA CAMPUS. THE GUEST LECTURE WAS DELIVERED BY DR.SHREELATHA R PATIL, MBBS, DGO (CONSULTANT GYNAECOLOGIST AT BALANKU& NEO FORTUNE HOSPITALS, RAICHUR) ON "CELEBRATING A GIRL CHILD" & "SUSTAINABLE REUSABLE MENSTRUAL ALTERNATIVES".

ANOTHER PROGRAMME WAS CONDUCTED ON EMPOWERING WOMEN ON 22<sup>ND</sup> FEBRUARY 2021 AT A V HALL OF CENTRAL LIBRARY.THE SPEAKER DR BHARTHI FROM DEPARTMENT OF RADIOLOGY OF NAVODAYA MEDICAL COLLEGE SPOKE ABOUT PROMOTING WOMEN'S SENSE OF SELF-WORTH, THEIR ABILITY TO DETERMINE THEIR OWN CHOICES, AND THEIR RIGHT TO INFLUENCE SOCIAL CHANGE FOR THEMSELVES AND OTHERS.