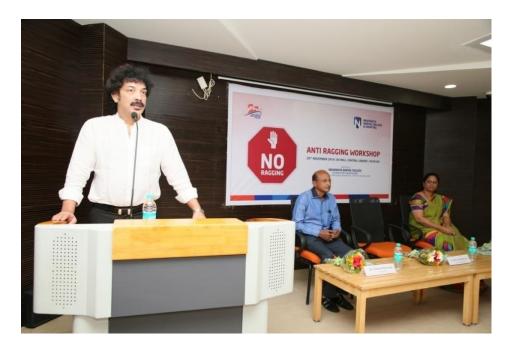

RDING THE IMPORTANCE OF HAVING FIBER-RICH FOOD AND OMEGA-3-FATTY ACIDS AND WHAT ROLE THEY PLAY IN WOMEN'S HEALTH. THE SPEAKER ALSO SAID THAT STUDIES HAVE SHOWN THAT WHEN A WOMAN EATS HEALTHY, EVERYONE IN HER HOUSEHOLD IS MORE LIKELY TO EAT HEALTHY.







# **ANTIRAGGING WORKSHOP**

TO CREATE AWARENESS ON RAGGING , **RAGGING IS NOT AN ACT OF GLORY BUT SHAME**-ANTI- RAGGING WORKSHOP WAS CONDUCTED FOR ALL BDS STUDENTS ON 28<sup>TH</sup> NOVEMBER 2018 .THE PROGRAM WAS INAUGURATED AT 9.30 AM AND THE FUNCTION WAS CHAIRED BY DR SANTHOSH HUNSAGI, PRINCIPAL, NAVODAYA DENTAL COLLEGE. THE GUEST SPEAKER WAS DR SHIV SHARAN K, DCI MEMBER. SPEAKER ENLIGHTENED ON DIFFERENT CLAUSES OF RAGGING AND PUNISHMENT TOWARDS THEM. STUDENTS PRESENTED MIME ACT FOR THE AUDIENCE ABOUT THE RAGGING AND ITS CONSEQUENCES





# **CDE PROGRAMS AND WORKSHOPS**

DEPARTMENT OF CONSERVATIVE AND ENDODONTICS CONDUCTED A CDE AND WORKSHOP ON "REVASCULARIZATION & REGENERATIVE STRATEGIES IN ENDODONTICS" ON 01-08-2018. THE RESOURCE PERSON FOR THE PROGRAM WAS DR.S SAI KALYAN,MDS,PHD, ICD(USA),READER DEPARTMENT OF CONSERVATIVE & ENDODONTICS AT RDC, PRAVARA INSTITUTE OF MEDICAL SCIENCES. THE TWO HOUR LECTURE WAS FOLLOWED BY WORKSHOP IN AFTERNOON SESSION. WAS ATTENDED BY ALL THE HOD'S, STAFF MEMBERS AND STUDENTS .IT WAS CONDUCTED AT DR. S R HEGDE AUDITORIUM, THE LECTURE WAS VERY VALUABLE AND IMPORTANT FOR ALL THE DENTISTS AND STUDENTS IN THEIR DAY TO DAY PRACTICE



ON 3<sup>RD</sup> AUGUST 2018, NAVODAYA DENTAL COLLEGE CONDUCTED A PROGRAM ON PRENATAL AND INFANT DENTAL HEALTH PROGRAM AS A SOCIAL INITIATIVE FOR NURSES. THE