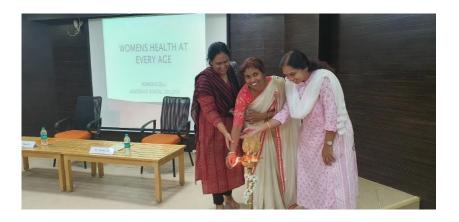

# **EVENTS ON WOMEN EMPOWERMENT**

ON THE OCCASION OF INTERNATIONAL WOMEN'S DAY ON 8<sup>™</sup> MARCH 2021, A PROGRAMME WAS CONDUCTED BY OF THE WOMEN'S CELL AND THE COMMITTEE MEMBERS OF NAVODAYA DENTAL COLLEGE WITH THE THEME 'CHOOSE TO CHALLENGE'. THE CHIEF GUEST OF THE PROGRAMME WAS DR.SARVAMANGALA, PRINCIPAL, SREESAPTAGIRI INSTITUTE OF NURSING, HOSPETE, WHO IS ALSO THE SENNATE MEMBER OF RAJIV GANDHI UNIVERSITY OF HEALTH SCIENCES, BANGALORE. THE PROGRAMME WAS HOSTED IN THE AUDIO-VISUAL (A-V HALL-1) OF CENTRAL LIBRARY, NAVODAYA CAMPUS. THE GUEST LECTURE WAS DELIVERED BY DR.SHREELATHA R PATIL, MBBS, DGO (CONSULTANT GYNAECOLOGIST AT BALANKU& NEO FORTUNE HOSPITALS, RAICHUR) ON "CELEBRATING A GIRL CHILD" & "SUSTAINABLE REUSABLE MENSTRUAL ALTERNATIVES".

ANOTHER PROGRAMME WAS CONDUCTED ON EMPOWERING WOMEN ON 22<sup>ND</sup> FEBRUARY 2021 AT A V HALL OF CENTRAL LIBRARY.THE SPEAKER DR BHARTHI FROM DEPARTMENT OF RADIOLOGY OF NAVODAYA MEDICAL COLLEGE SPOKE ABOUT PROMOTING WOMEN'S SENSE OF SELF-WORTH, THEIR ABILITY TO DETERMINE THEIR OWN CHOICES, AND THEIR RIGHT TO INFLUENCE SOCIAL CHANGE FOR THEMSELVES AND OTHERS.