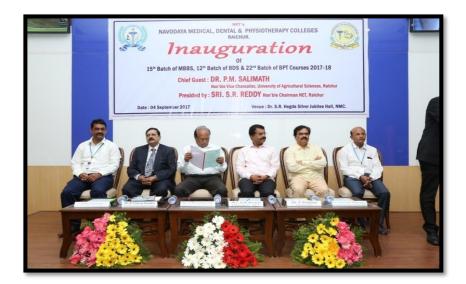

## Festivities and Celebrations at NDC UG Inaugration Program

UG INAUGURATION PROGRAMME WAS CONDUCTED ON 18<sup>TH</sup> JANUARY 2021 IN DR S R HEGDE SILVER JUBILEE HALL. THE DCI AND UNIVERSITY NORMS REGARDING ATTENDANCE REGULATION, ACADEMIC SCHEDULES WERE EXPLAINED IN DETAIL BY DR GIRISH KATTI,PRINCIPAL OF NDC. THE PROGRAM WAS CONDUCTED BY THE MANAGEMENT, PRINCIPALS AND STAFF OF NAVODAYA MEDICAL & DENTAL COLLEGE AND HOSPITAL. THE CHIEF GUEST DR. T SRINIVAS, REGISTRAR, NET, RAICHUR INAUGURATED 15<sup>TH</sup> BATCH OF DENTAL UNDER GRADUATE FOR THE ACADEMIC YEAR 2020-2021. THE PROGRAM WAS CONCLUDED WITH VOTE OF THANKS BY DR VANISHREE, PROF & HOD, DEPT OF ORAL PATHOLOGY, NDC, RAICHUR