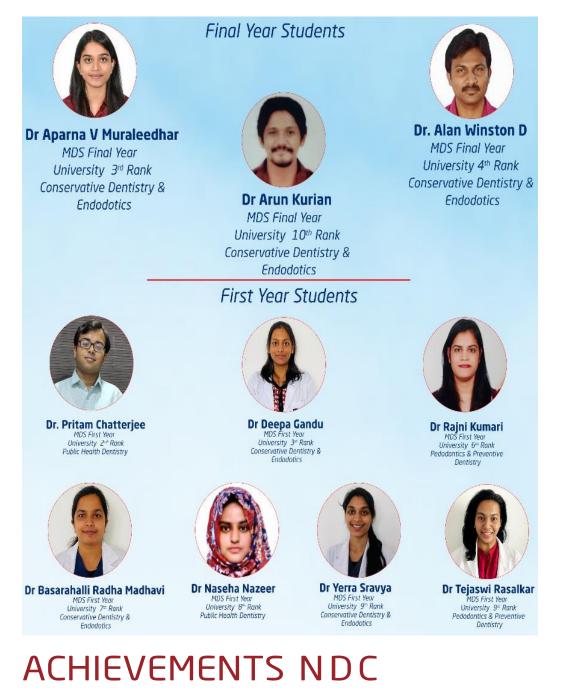

# **STUDENT ACHIEVEMENTS Ranks- UG/PG** PG UNIVERSITY RANK

| SI.<br>No | Name of the Student<br>and year | DEPARTMENT                                 | PG University<br>Rank | Percentage |
|-----------|---------------------------------|--------------------------------------------|-----------------------|------------|
| 1         | Dr.Anjali Jayaraj<br>(2019-20)  | Conservative and<br>Endodontics(OVER ALL)  | 10                    | 86%        |
| 2         | Dr.Dimplejain<br>(2019-20)      | Oral And Maxillofacial<br>Surgery (Part I) | 1                     | 77%        |