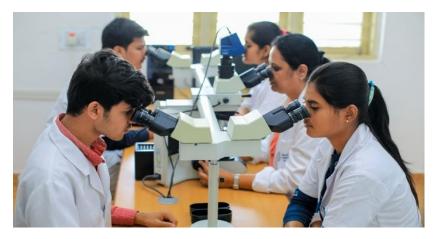

## DEPARTMENT OF ORAL PATHOLOGY

"Learn to see microscopically"

The Department of Oral Pathology and Microbiology is a branch of dental science that involves the study and diagnosis of diseases of mouth and jaws through the examination of exfoliated cells, surgically removed tissues (biopsy samples) and body fluids (blood and saliva) using tools of immunohistochemistry, microbiology and haematology. The department deals with teaching the subject of Dental Anatomy, Embryology and Oral Histology for the First BDS course and subject of Oral Pathology and Microbiology for Third year BDS course. The department is involved in training the post graduate students in speciality of Oral and

Maxillofacial Pathology and Microbiology. The staffs of the department are actively involved in academic and research activities and have many publications in the international and national journals, delivered guest lectures and presented scientific papers at various platforms.