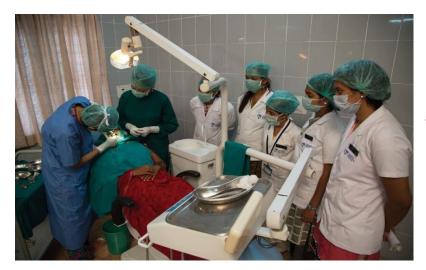

## DEPARTMENT OF ORAL AND MAXILLOFACIAL SURGERY

"Oral and Maxillofacial surgeon only because full time multitasking Ninja isn't an official job title"

The department of Maxillofacial Surgery is responsible for surgical treatment of acquired, congenital and traumatic issues related to the jaws and facial regions as well as developmental diseases of these areas. As it is considered the only surgical department in dentistry, it deals with - Facial fractures, Impacted wisdom teeth, dental cysts, salivary gland problems, cancers of head and neck, facial deformity, facial pain, TMJ disorders, and plan and placement of dental implants. OMFS is often seen as the bridge between dentistry and medicine that involves management of medical emergencies in dental chair and treating conditions that require expertise from both backgrounds