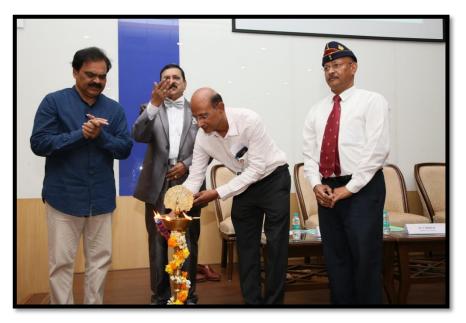

## Festivities and Celebrations at NDC UG Inaugration Program

UG INAUGURATION PROGRAMME WAS CONDUCTED ON 18<sup>TH</sup> JANUARY 2021 IN DR S R HEGDE SILVER JUBILEE HALL. THE DCI AND UNIVERSITY NORMS REGARDING ATTENDANCE REGULATION, ACADEMIC SCHEDULES WERE EXPLAINED IN DETAIL BY DR GIRISH KATTI,PRINCIPAL OF NDC. THE PROGRAM WAS CONDUCTED BY THE MANAGEMENT, PRINCIPALS AND STAFF OF NAVODAYA MEDICAL & DENTAL COLLEGE AND HOSPITAL. THE CHIEF GUEST DR. T SRINIVAS, REGISTRAR, NET, RAICHUR INAUGURATED 15<sup>TH</sup> BATCH OF DENTAL UNDER GRADUATE FOR THE ACADEMIC YEAR 2020-2021. THE PROGRAM WAS CONCLUDED WITH VOTE OF THANKS BY DR VANISHREE, PROF & HOD, DEPT OF ORAL PATHOLOGY, NDC, RAICHUR