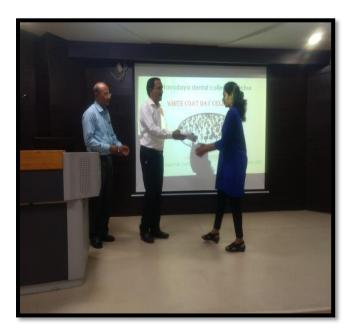

# White coat day celebration

WHITE COAT DAY IS ORGANIZED EVERY YEAR IN OUR INSTITUTION. **DR.CHANDRIKAKATTI, READER OF ORTHODONTICS, DEPT, NDC** SPOKE ABOUT SIGNIFICANCE OF WHITE COAT. THE PROGRAM WAS HOSTED IN LECTURE HALL NO 1 ON 29<sup>TH</sup> DECEMBER 2020 AT 11.00AM. THIRD YEAR BDS STUDENTS ATTENDED THE PROGRAM AND WHITE COATS WERE DISTRIBUTED TO THEM. THE PROGRAM WAS CONCLUDED WITH THE VOTE OF THANKS.