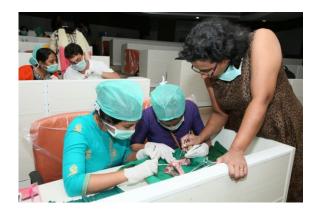

E PROGRAM WAS DR. SHAIK MOHAMMED ASIF.





PERIOCONVENE -HARVESTING SOFT TISSUE GRAFT AND RECESSION COVERAGE IN SHEEP JAWS WAS HELD ON 31/8/2018. THE **RESOURCE PERSON FOR THR PROGRAM WAS** JOANN PAULINE GEORGE, PROF. OF PERIODONTOLOGY AT KRISHNADEVARAYA DENTAL COLLEGE, BANGALORE.SHE CONDUCTED HANDS ON TRAINING COURSES ON SHEEP MANDIBLE FOR PERIO ESTHETICS SURGERIES AT MANY NATIONAL CONFERENCE AND WORKSHOP.SHE HAS BEEN TRAINED IN IMPLANTOLOGY FROM THE UNIVERSITY OF MANITOBA, CANADA. SHE IS ON THE EDITORIAL BOARD OF VARIOUS HIGH ESTEEMED INTERNATIONAL JOURNALS SUCH AS JOURNALS OF PERIODONTOLOGY, CLINICAL ADVANCES IN PERIODONTICS, JISP, IJPRD, AND JOURNAL OF BIOMEDICAL OPTICS.THE MAIN **OBJECTIVE OF THE PROGRAM WAS** DEMONSTRATION OF RECESSION COVERAGE BY HARVESTING SOFT TISSUE GRAFT.







DEPARTMENT OF PROSTHODONTICS ORGANIZED A PROGRAM ON DIGITAL SMILE DESIGNING ON 19/09/2018. THE RESOURCE PERSON OF THE PROGRAM WAS DR. KONARK PATIL, PROFESSOR, DEPARTMENT OF PROSTHODONTICS, SDM DENTAL COLLEGE DHARWAD. THE OBJECTIVE OF THE PROGRAM WAS TO HELP THE DENTIST IN IMPROVING THE AESTHETIC VISUALISATION OF PATIENT PROBLEMS AND GIVING INSIGHTS ABOUT POSSIBLE SOLUTIONS. THE EVENT HELP IN CREATING AND UNDERSTANDING CONCEPT OF DIFFERENT SMILE DESIGN EACH ONE WITH SPECIFIC CHARACTER WHICH HELPS IN APPLICATION FOR SUCCESSFUL DENTAL PRACTICE.





AWARENESS ABOUT ORTHODONTICS AND A GUEST LECTURER WAS ORGANISED AS A PART OF ORTHODONTICS AWARENESS PROGRAMME- WE ALIGN THE MALALIGNED FROM 22-10-18 to 28-10-18 .INAGURATION OF THE PROGRAM WAS HELD ON 22<sup>ND</sup> OCTOBER 2018 IN AV-HALL OF C