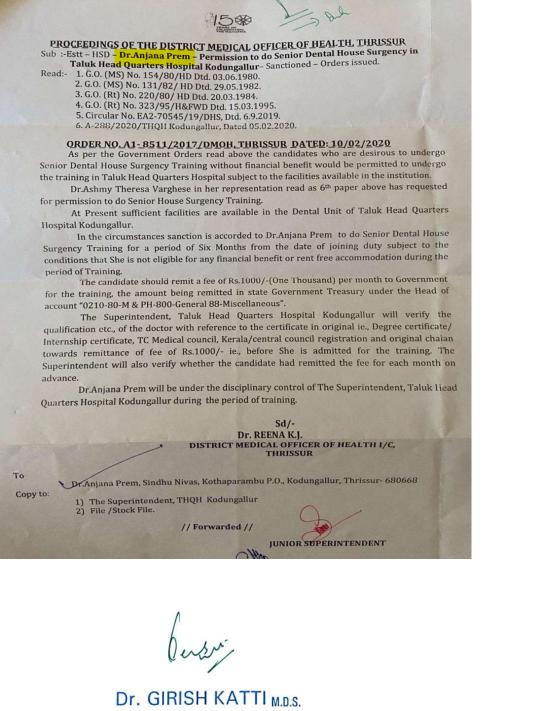

# **TO WHOMSOEVER IT MAY CONCERN**

This is to certify that number of Placement / Self-employment in professional services of outgoing Students during the last five years' details are given below:

**5.2.2** Number of outgoing students who got placed / self-employed year-wise during the last five years details are given below:

| Year                                  |     | 2020-21 | <b>2019-20</b> | <b>2018-19</b> | <b>2017-18</b> | 2016-17 |
|---------------------------------------|-----|---------|----------------|----------------|----------------|---------|
| Total<br>Number of                    | MDS | 9       | 5              | 4              | 2              | 2       |
| PLACED<br>Students in<br>professional | BDS | 10      | 11             | 1              | 1              | 2       |
| Total number<br>of SELF-              | MDS | 7       | 7              | 8              | 6              | 10      |
| EMPLOYED<br>in<br>professional        | BDS | 4       | 6              | 7              | 5              | 10      |
| Total                                 |     | 30      | 29             | 20             | 14             | 24      |