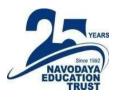

| Year                                  |     | 2020-21 | <b>2019-20</b> | <b>2018-19</b> | <b>2017-18</b> | 2016-17 |
|---------------------------------------|-----|---------|----------------|----------------|----------------|---------|
| Total<br>Number of                    | MDS | 9       | 5              | 4              | 2              | 2       |
| PLACED<br>Students in<br>professional | BDS | 10      | 11             | 1              | 1              | 2       |
| Total number<br>of SELF-              | MDS | 7       | 7              | 8              | 6              | 10      |
| EMPLOYED<br>in<br>professional        | BDS | 4       | 6              | 7              | 5              | 10      |
| Total                                 |     | 30      | 29             | 20             | 14             | 24      |