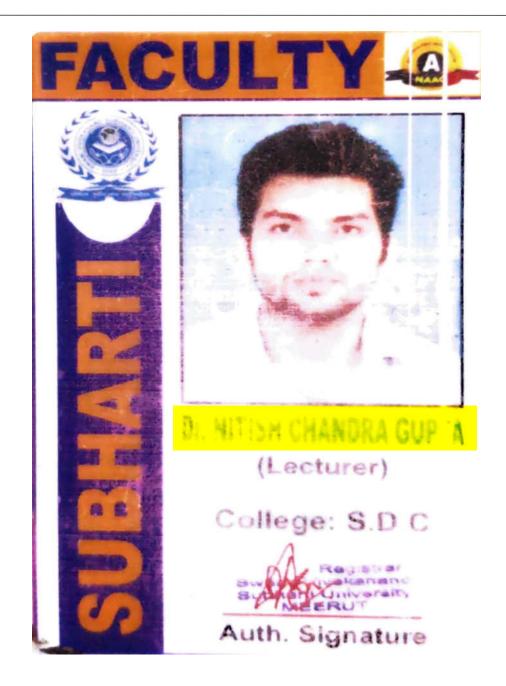

కొరకు</li> <li>లోక్షేష్ మలియు అగ్రాపైలెట్<br/>స్టెలికైజేషన్ క్యాబనెట్ కలదు.</li> </ul>                                                                                                                                                                                                                                                                                                                                                                                                                                                                |              |                                                              |

busi







busi

Dr. GIRISH KATTI M.D.S. PRINCIPAL NAVODAYA DENTAL COLLEGE RAICHUR-584 103.







usi

Dr. GIRISH KATTI M.D.S. PRINCIPAL NAVODAYA DENTAL COLLEGE RAICHUR-584 103







busi

Dr. GIRISH KATTI M.D.S. PRINCIPAL





#### SWAMI VIVEKANAND SUBHARTI UNIVERSITY Subhartipuram, NH-58, Delhi-Haridwar Bypass road, Meerut (U.P.) INDIA 250005 Phone No.: 0121-2439043, 2439058, 3001053 Fax No.: 0121-2439067 E-mail: uni@subharti.org www.subharti.org Father's Name: Mr. Sudhesh Gupta Blood Group: A+ve Diabetic: No DOJ: 01-09-2020 Address: Flat No.-18098, M-Block, 16th Avenue, Gaur City, Greater Noida. Contact No.: 7019194157 Valid up to : Jan.-2023 INSTRUCTIONS : 1. All personnel are expected to carry their cards with them while on duty & produce the same on demand 2. Loss of this card must be reported in writing to issuing authority / college / department. 3. This card is non-transferrable and must be surrendered on leaving the service or on demand of authority.





|