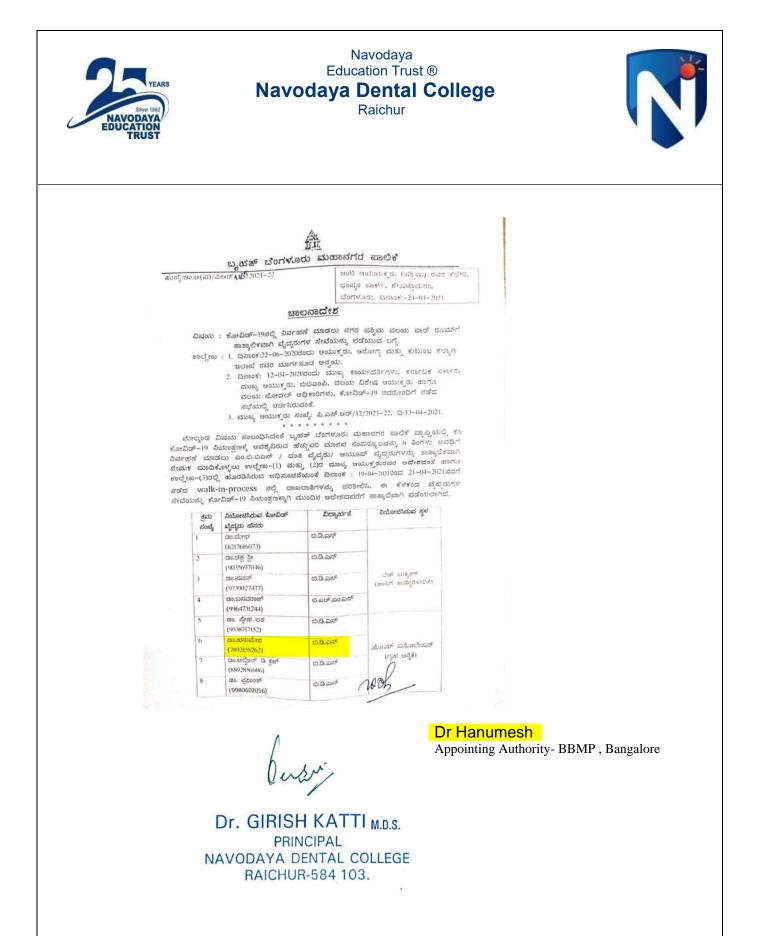

# ACADEMIC YEAR 2020-21

N

| SL.No | Name of Student                 | Address with Contact Details                                                                  | Program<br>Graduated |
|-------|---------------------------------|-----------------------------------------------------------------------------------------------|----------------------|
| 1     | Dr.Aleena Babu                  | Consultant @ Dentium Dental<br>Implant,Kenichira, Wayanad<br>9495017574                       | MDS                  |
| 2     | Dr Bhargav Krishna              | Srirams Smiline Dental and orthodontic<br>Care, Ananthapuram. A P. 8639199096                 | MDS                  |
| 3     | Dr Shakir M K                   | HEXA -Multispeciality Dental Clinic &<br>Orthodontic Care, Kottarakkara, Kerala<br>8075258001 | MDS                  |
| 4     | Dr Saba Anjum                   | Sandhya Multispeciality Dental Clinic,<br>Guntakal 9849249550                                 | MDS                  |
| 5     | Dr Arun Kurian Varghese         | Endodontist, Tiruvalla Medical Mission,<br>Tituvalla. 04692626000                             | MDS                  |
| 6     | Dr Ishita Pansuriya             | NEOAESTHETICA Hair Clinic, Agra.<br>9911033399                                                | MDS                  |
| 7     | Nidhi K Momaya                  | Assistant Professor @ Dr D Y Patil<br>Dental College and Hospital, Pune.<br>2027805600        | MDS                  |
| 8     | Dr Abhilash Ajay Mahtole        | Fellowship @ Post graduate Institute of<br>Dental Sciences, Rothak, Haryana.<br>9008400200    | MDS                  |
| 9     | Dr Arjita Dutta                 | Sr Lecturer Vydehi Institute of Dental<br>Sciences. Bangalore 080-28410871                    | MDS                  |
| 10    | Dr Vengal Rao                   | Reader, Meghna Institute of Dental<br>Sciences, Nizamabad Telangana<br>9493081677             | MDS                  |
| 11    | Dr Sudarshan Kumar<br>Chinna    | Executive Doctor, Suvarna Arogya<br>Suraksha Trust, Bangalore 9916041030                      | MDS                  |
| 12    | Dr Amit kumar                   | Community Health Centre, Kakwan,<br>Kanpur Nagar, U P. 9661120016                             | MDS                  |
| 13    | Dr Shreya H                     | Senior Lecturer, Navodaya Dental<br>College 8088149258                                        | MDS                  |
| 14    | Dr Thosif Ahmed                 | Sr Lecturer@Navodaya Dental College,<br>Raichur 8919150229                                    | MDS                  |
| 15    | Dr Purva Chandrashekar<br>Salvi | Associate Orthodontist, AMPA<br>Orthodontics Private Limited, Mumbai<br>9447236541            | MDS                  |
| 16    | Dr Aati C R                     | Executive Director,Suvarna Arogya<br>Suraksha Trust, Bangalore 080-<br>22536200               | MDS                  |
| 17    | Dr Hanumesh                     | COVID-19 Medical Officer, BBMP,<br>Bangalore 7892158262                                       | BDS                  |
| 18    | Dr Kajal Kumari                 | Saroj Dental Clinic, Bangalore<br>9066189969                                                  | BDS                  |