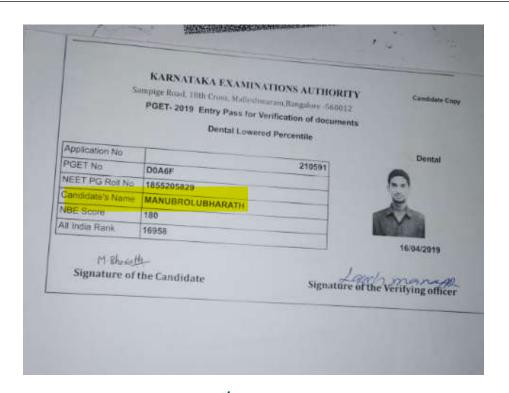

# Students Qualified in NEET 2018-19

| Sl. No | NAME                 | Registration No |
|--------|----------------------|-----------------|
| 1      | Chitturi Prashanthi  | 1855220360      |
| 2      | Bushra Almas         | 1855218558      |
| 3      | Bhagyashree          | 1855220314      |
| 4      | Varun Kumar Tripathi | 1855213912      |
| 5      | Jayashree M Biradar  | 1855205576      |
| 6      | Nemakal Sumana       | 1855218442      |
| 7      | R Mythrisree         | 1855220251      |
| 8      | Sanmati Sunil Varne  | 1855205923      |
| 9      | Sanga Lavanya        | 1855208107      |
| 10     | Y Sushmitha          | 1855208160      |
| 11     | Mathewkutty Thomas   | 1855219966      |
| 12     | Khush Rang Heena     | 1855215676      |
| 13     | Veeramma Patil       | 1855205805      |
| 14     | Nunsangi             | 1855216560      |
| 15     | Manubrolu Bharath    | 1855205829      |