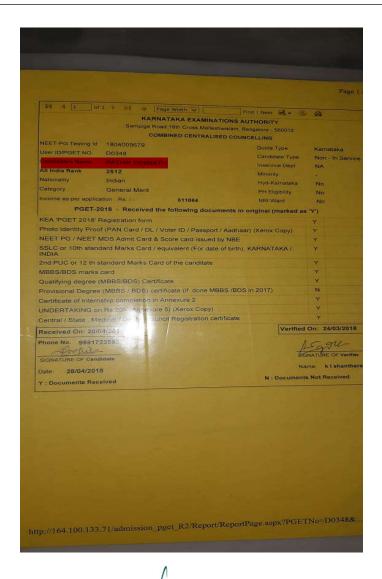

| ed Score Card:                            | 10                                                                                                                                                                                                                          |
|-------------------------------------------|-----------------------------------------------------------------------------------------------------------------------------------------------------------------------------------------------------------------------------|
| Name of the candidate**                   | SANGA LAVANYA                                                                                                                                                                                                               |
| Father's Name**                           | SANGA THIRUPATHI RAO                                                                                                                                                                                                        |
| Mother's name**                           | SANGA DHANALAKSHMI                                                                                                                                                                                                          |
| Roll Number                               | 1855208107                                                                                                                                                                                                                  |
| Date of Birth(dd/mm/yyyy)                 | 26/08/1995                                                                                                                                                                                                                  |
| Category**                                | General                                                                                                                                                                                                                     |
| PH status**                               | NO.                                                                                                                                                                                                                         |
| Score (out of 960)                        | 218                                                                                                                                                                                                                         |
| Revised All India 50% quota rank          | 13878                                                                                                                                                                                                                       |
| Revised All India 50% quota Category rank | 5                                                                                                                                                                                                                           |
| Result:                                   | Qualified to participate in online All India 50% Quota Counseling                                                                                                                                                           |
|                                           | Name of the candidate**  Father's Name**  Mother's name**  Roll Number  Date of Birth(dd/mm/yyyy)  Category**  PH status**  Score (out of 960)  Revised All India 50% quota rank  Revised All India 50% quota Category rank |

- \*\*As per information provided by the candidate during online submission of application form for NEET-MDS 2019. Counselling/admitting authorities are advised to verify the same.
- This is a computer-generated result and hence does not require signature. NBE disclaims responsibility for any inadvertent error in the result that might occur due to technical reasons.
- 6. Please visit website of Medical Counseling Committee www.mcc.nic.in for details of seats available and schedule of counseling.
- Qualification to participate in online counseling for All India 50% quota seats does not confer any automatic rights upon the candidates for admission to All India 50% quota Post Grad uate MDS Courses.

Revised Cut-off scores for NEET-MDS 2018 as per MoHFW Notification F.No. V.12025/82/2018-DE dated 22nd March 2018

| UR (50th Percentile) | OBC/SC/ST (40th Percentile) | UR-PH (45th Percentile) |
|----------------------|-----------------------------|-------------------------|
| 172                  | 140                         | 156                     |