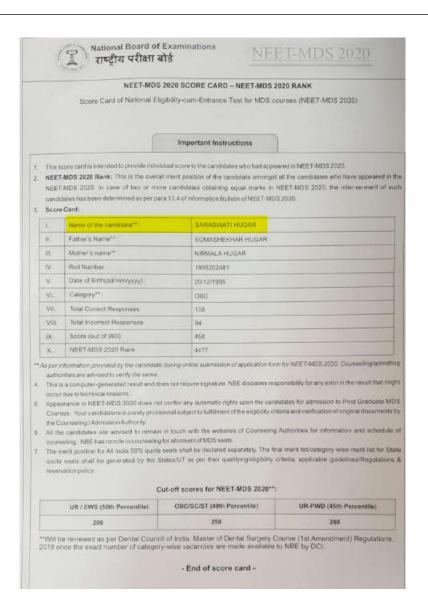

# Students Qualified in NEET 2019-20

| Sl.No | Name of the Student     | Registration No |
|-------|-------------------------|-----------------|
| 1     | Joice Johny             | 1955203095      |
| 2     | Sneha Shajan            | 1955202071      |
| 3     | Naseema Begum Nidagundi | D0922           |
| 4     | Saraswati Hugar         | 1955202481      |
| 5     | Minnu thomas            | 1955202330      |
| 6     | Sanman Sunil Varne      | 1955202712      |