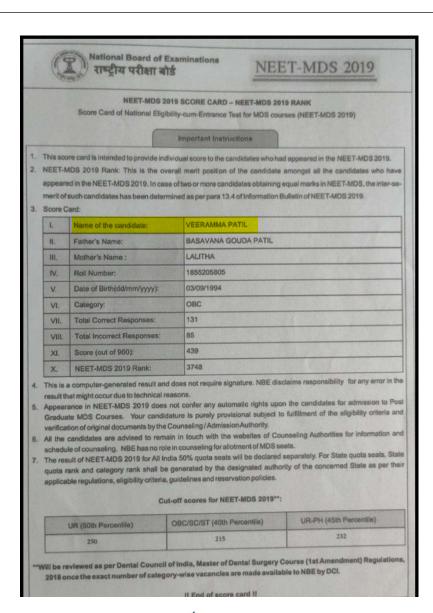

### REVISED NEET-MDS 2019 RESULT (REVISED ALL INDIA 50% QUOTA RANK)

For All India 50% quota of Post Graduate MDS courses 2019 admission session (NEET-MDS 2019)
Counseling to be conducted by DGHS, MoHFW
(Revised as per MoHFW Notification F.No.V.12025/82/2018-DE dated 03rd April 2019)

### Important Instructions

- This revised score card is intended to provide Revised All India 50% quota rank and Revised All India 50% quota Category Rank for admission to All India 50% quota MDS seats after the lowering of qualifying percentile as per MoHFW Notification F.No.V.12025/82/2018-DE dated 03rd April 2019.
- 2. Validity: This result is valid for a dmission to All India 50% quota Post Graduate MDS Courses of 2019 admission session only.
- 3. Ranking System:
- a) Revised All India 50% quota rank: This is the revised overall merit position of the candidate amongst all the candidates who have appeared in NEET-MDS 2019 after applying 5e-breaker criteria and are eligible for All India 50% quota seats, and is valid for All India 50% quota Post Graduate MDS Courses of 2019 admission session only
- b) Revised All India 50% quota category rank: This is the revised overall merit position of the candidate in the category (OBC/SC/ST) as opted by the candidate in NEET-MDS 2019 for All India 50% quota seats and is valid for All India 50% quota Post Graduate MDS Courses of 2019 admission session only.
- 4 Revised Score Card

| ed Score Card:                            | 10                                                                                                                                                                                                                          |
|-------------------------------------------|-----------------------------------------------------------------------------------------------------------------------------------------------------------------------------------------------------------------------------|
| Name of the candidate**                   | SANGA LAVANYA                                                                                                                                                                                                               |
| Father's Name**                           | SANGA THIRUPATHI RAO                                                                                                                                                                                                        |
| Mother's name**                           | SANGA DHANALAKSHMI                                                                                                                                                                                                          |
| Roll Number                               | 1855208107                                                                                                                                                                                                                  |
| Date of Birth(dd/mm/yyyy)                 | 26/08/1995                                                                                                                                                                                                                  |
| Category**                                | General                                                                                                                                                                                                                     |
| PH status**                               | NO.                                                                                                                                                                                                                         |
| Score (out of 960)                        | 218                                                                                                                                                                                                                         |
| Revised All India 50% quota rank          | 13878                                                                                                                                                                                                                       |
| Revised All India 50% quota Category rank | 5                                                                                                                                                                                                                           |
| Result:                                   | Qualified to participate in online All India 50% Quota Counseling                                                                                                                                                           |
|                                           | Name of the candidate**  Father's Name**  Mother's name**  Roll Number  Date of Birth(dd/mm/yyyy)  Category**  PH status**  Score (out of 960)  Revised All India 50% quota rank  Revised All India 50% quota Category rank |

- \*\*As per information provided by the candidate during online submission of application form for NEET-MDS 2019. Counselling/admitting authorities are advised to verify the same.
- This is a computer-generated result and hence does not require signature. NBE disclaims responsibility for any inadvertent error in the result that might occur due to technical reasons.
- 6. Please visit website of Medical Counseling Committee www.mcc.nic.in for details of seats available and schedule of counseling.
- Qualification to participate in online counseling for All India 50% quota seats does not confer any automatic rights upon the candidates for admission to All India 50% quota Post Grad uate MDS Courses.

Revised Cut-off scores for NEET-MDS 2018 as per MoHFW Notification F.No. V.12025/82/2018-DE dated 22nd March 2018

| UR (50th Percentile) | OBC/SC/ST (40th Percentile) | UR-PH (45th Percentile) |
|----------------------|-----------------------------|-------------------------|
| 172                  | 140                         | 156                     |