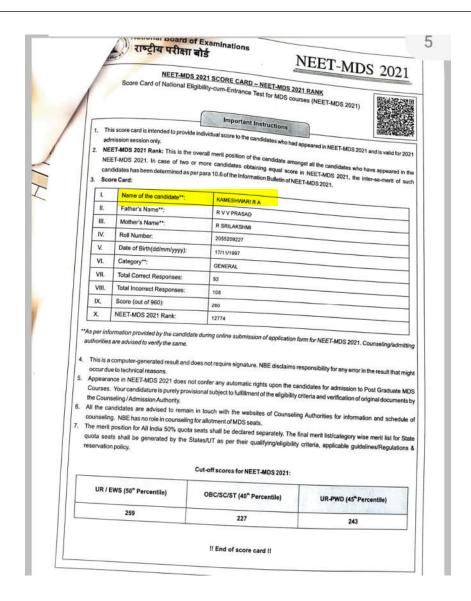

# NEET-MDS 2021

### NEET-MDS 2021 SCORE CARD - NEET-MDS 2021 RANK

Score Card of National Eligibility-cum-Entrance Test for MDS courses (NEET-MDS 2021)

### Important Instructions

- 1. This score card is intended to provide individual score to the candidates who had appeared in NEET-MDS 2021 and is valid for 2021
- NEET-MDS 2021 Rank: This is the overall merit position of the candidate amongst all the candidates who have appeared in the NEET-MDS 2021. In case of two or more candidates obtaining equal score in NEET-MDS 2021, the inter-se-merit of such candidates has been determined as per para 10.6 of the Information Bulletin of NEET-MDS 2021.

| L.    | Name of the candidate**:   | TAMBALLA PAVANI               |  |
|-------|----------------------------|-------------------------------|--|
| II.   | Father's Name**:           | TAMBALLA CHANDRA MOULI SHARMA |  |
| III.  | Mother's Name**:           | TAMBALLA PRASANNA             |  |
| IV.   | Roll Number:               | 2055209511                    |  |
| V.    | Date of Birth(dd/mm/yyyy): | 06/03/1997                    |  |
| VI.   | Category**:                | OBC                           |  |
| VII.  | Total Correct Responses:   | 73                            |  |
| VIII. | Total Incorrect Responses: | 125                           |  |
| IX.   | Score (out of 960):        | 167                           |  |
| Χ.    | NEET-MDS 2021 Rank:        | 20243                         |  |

- ${}^{\star\star}\!As\,per\,information\,provided\,by\,the\,candidate\,during\,online\,submission\,of\,application\,form\,for\,NEET-MDS\,2021.\,Counseling/admitting\,Members and Members an$ authorities are advised to verify the same.
- 4. This is a computer-generated result and does not require signature. NBE disclaims responsibility for any error in the result that might
- 5. Appearance in NEET-MDS 2021 does not confer any automatic rights upon the candidates for admission to Post Graduate MDS Courses. Your candidature is purely provisional subject to fulfillment of the eligibility criteria and verification of original documents by the Counseling / Admission Authority.
- 6. All the candidates are advised to remain in touch with the websites of Counseling Authorities for information and schedule of counseling. NBE has no role in counseling for allotment of MDS seats.
- 7. The merit position for All India 50% quota seats shall be declared separately. The final merit list/category wise merit list for State quota seats shall be generated by the States/UT as per their qualifying/eligibility criteria, applicable guidelines/Regulations & reservation policy.

### Cut-off scores for NEET-MDS 2021:

| UR / EWS (50 <sup>th</sup> Percentile) | OBC/SC/ST (40 <sup>th</sup> Percentile) | UR-PWD (45 <sup>®</sup> Percentile) |
|----------------------------------------|-----------------------------------------|-------------------------------------|
| 259                                    | 227                                     | 243                                 |