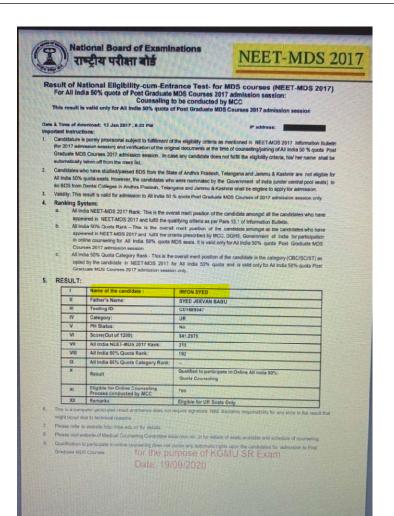

### NEET-MDS 2021 RESULT (ALL INDIA 50% QUOTA RANK)

For All India 50% quota of Post Graduate MDS courses 2021 admission session (NEET-MDS 2021): Counseling to be conducted by DGHS, MoHFW

## Important Instructions

- This score card is intended to provide All India 50% quota rank and All India 50% quota Category Rank for admission to All India 50% quota MDS seats.
- 2. Validity: This result is valid for admission to All India 50% quota Post Graduate MDS Courses of 2021 admission session only.
- 3. Ranking System:
  - a) All India 50% quota rank: This is the overall merit position of the candidate amongst all the candidates who have appeared in NEET-MDS 2021 after applying tie-breaker criteria and are eligible for All India 50% quota seats, and is valid for All India 50% quota Post Graduate MDS Courses of 2021 admission session only
  - b) All India 50% quota category rank: This is the overall merit position of the candidate in the category (OBC/SC/ST) as opted by the candidate in NEET-MDS 2021 for All India 50% quota seats and is valid for All India 50% quota Post Graduate MDS Courses of 2021 admission session only.

|      | Name of the candidate**:           | NAMBI NANDAKISHORE                                                |
|------|------------------------------------|-------------------------------------------------------------------|
| II.  | Father's Name**;                   | NAMBI PARTHASARATHI                                               |
| III. | Mother's name**;                   | NAMBI RAMADEVI                                                    |
| IV.  | Roll Number:                       | 2055209067                                                        |
| V.   | Date of Birth(dd/mm/yyyy):         | 27/05/1995                                                        |
| VI.  | Category**:                        | GENERAL-EWS                                                       |
| VII. | PWD status**:                      | NO                                                                |
| VII. | Score (Out of 960):                | 310                                                               |
| XI.  | All India 50% quota rank:          | 9087                                                              |
| X.   | All India 50% quota Category rank: |                                                                   |
| XI.  | Result:                            | Qualified to participate in online All India 50% Quota Counseling |