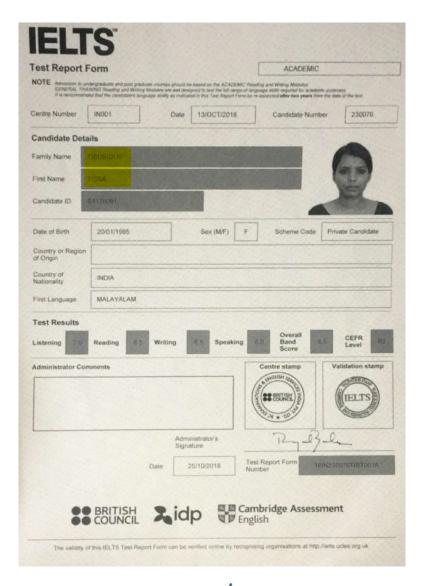

# Students Qualified in IELTS 2018-19

| Sl No | Name of the Student | Registration No |
|-------|---------------------|-----------------|
| 1     | Tissa Tibusious     | 230076          |

Dr. GIRISH KATTI M.D.S.