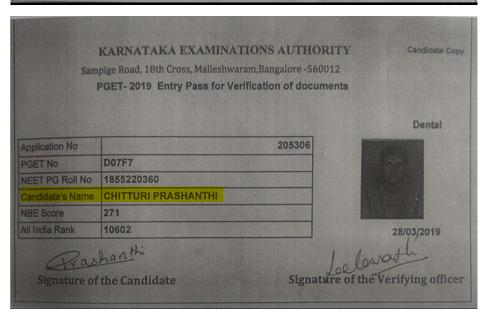

# Students Qualified in NEET 2018-19

| Sl. No | NAME                 | Registration No |
|--------|----------------------|-----------------|
| 1      | Chitturi Prashanthi  | 1855220360      |
| 2      | Bushra Almas         | 1855218558      |
| 3      | Bhagyashree          | 1855220314      |
| 4      | Varun Kumar Tripathi | 1855213912      |
| 5      | Jayashree M Biradar  | 1855205576      |
| 6      | Nemakal Sumana       | 1855218442      |
| 7      | R Mythrisree         | 1855220251      |
| 8      | Sanmati Sunil Varne  | 1855205923      |
| 9      | Sanga Lavanya        | 1855208107      |
| 10     | Y Sushmitha          | 1855208160      |
| 11     | Mathewkutty Thomas   | 1855219966      |
| 12     | Khush Rang Heena     | 1855215676      |
| 13     | Veeramma Patil       | 1855205805      |
| 14     | Nunsangi             | 1855216560      |
| 15     | Manubrolu Bharath    | 1855205829      |