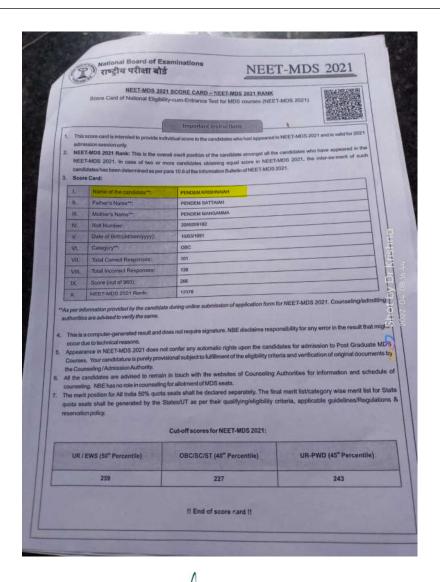

### NEET-MDS 2021 SCORE CARD - NEET-MDS 2021 RANK

Score Card of National Eligibility-cum-Entrance Test for MDS courses (NEET-MDS 2021)

### Important Instructions

- 1. This score card is intended to provide individual score to the candidates who had appeared in NEET-MDS 2021 and is valid for 2021
- NEET-MDS 2021 Rank: This is the overall merit position of the candidate amongst all the candidates who have appeared in the NEET-MDS 2021. In case of two or more candidates obtaining equal score in NEET-MDS 2021, the inter-se-merit of such candidates has been determined as per para 10.6 of the Information Bulletin of NEET-MDS 2021.

|      | Name of the candidate**:           | NAMBI NANDAKISHORE                                                |
|------|------------------------------------|-------------------------------------------------------------------|
| II.  | Father's Name**;                   | NAMBI PARTHASARATHI                                               |
| III. | Mother's name**;                   | NAMBI RAMADEVI                                                    |
| IV.  | Roll Number:                       | 2055209067                                                        |
| V.   | Date of Birth(dd/mm/yyyy):         | 27/05/1995                                                        |
| VI.  | Category**:                        | GENERAL-EWS                                                       |
| VII. | PWD status**:                      | NO                                                                |
| VII. | Score (Out of 960):                | 310                                                               |
| XI.  | All India 50% quota rank:          | 9087                                                              |
| X.   | All India 50% quota Category rank: |                                                                   |
| XI.  | Result:                            | Qualified to participate in online All India 50% Quota Counseling |

### Cut-off scores for NEET-MDS 2021:

| UR / EWS (50 <sup>th</sup> Percentile) | OBC/SC/ST (40 <sup>th</sup> Percentile) | UR-PWD (45 <sup>®</sup> Percentile) |
|----------------------------------------|-----------------------------------------|-------------------------------------|
| 259                                    | 227                                     | 243                                 |