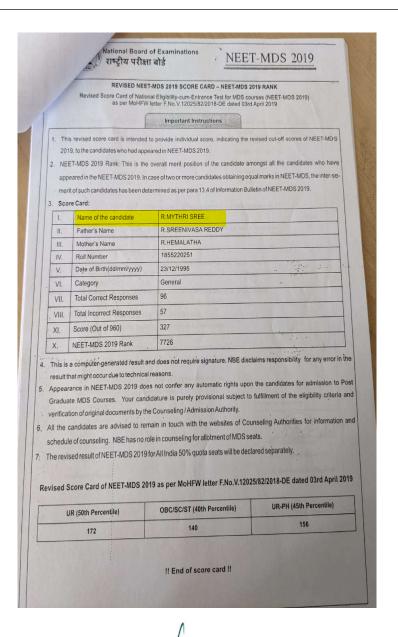

# Students Qualified in NEET 2018-19

| Sl. No | NAME                 | Registration No |
|--------|----------------------|-----------------|
| 1      | Chitturi Prashanthi  | 1855220360      |
| 2      | Bushra Almas         | 1855218558      |
| 3      | Bhagyashree          | 1855220314      |
| 4      | Varun Kumar Tripathi | 1855213912      |
| 5      | Jayashree M Biradar  | 1855205576      |
| 6      | Nemakal Sumana       | 1855218442      |
| 7      | R Mythrisree         | 1855220251      |
| 8      | Sanmati Sunil Varne  | 1855205923      |
| 9      | Sanga Lavanya        | 1855208107      |
| 10     | Y Sushmitha          | 1855208160      |
| 11     | Mathewkutty Thomas   | 1855219966      |
| 12     | Khush Rang Heena     | 1855215676      |
| 13     | Veeramma Patil       | 1855205805      |
| 14     | Nunsangi             | 1855216560      |
| 15     | Manubrolu Bharath    | 1855205829      |

| ed Score Card:                            | 10                                                                                                                                                                                                                          |
|-------------------------------------------|-----------------------------------------------------------------------------------------------------------------------------------------------------------------------------------------------------------------------------|
| Name of the candidate**                   | SANGA LAVANYA                                                                                                                                                                                                               |
| Father's Name**                           | SANGA THIRUPATHI RAO                                                                                                                                                                                                        |
| Mother's name**                           | SANGA DHANALAKSHMI                                                                                                                                                                                                          |
| Roll Number                               | 1855208107                                                                                                                                                                                                                  |
| Date of Birth(dd/mm/yyyy)                 | 26/08/1995                                                                                                                                                                                                                  |
| Category**                                | General                                                                                                                                                                                                                     |
| PH status**                               | NO.                                                                                                                                                                                                                         |
| Score (out of 960)                        | 218                                                                                                                                                                                                                         |
| Revised All India 50% quota rank          | 13878                                                                                                                                                                                                                       |
| Revised All India 50% quota Category rank | 5                                                                                                                                                                                                                           |
| Result:                                   | Qualified to participate in online All India 50% Quota Counseling                                                                                                                                                           |
|                                           | Name of the candidate**  Father's Name**  Mother's name**  Roll Number  Date of Birth(dd/mm/yyyy)  Category**  PH status**  Score (out of 960)  Revised All India 50% quota rank  Revised All India 50% quota Category rank |