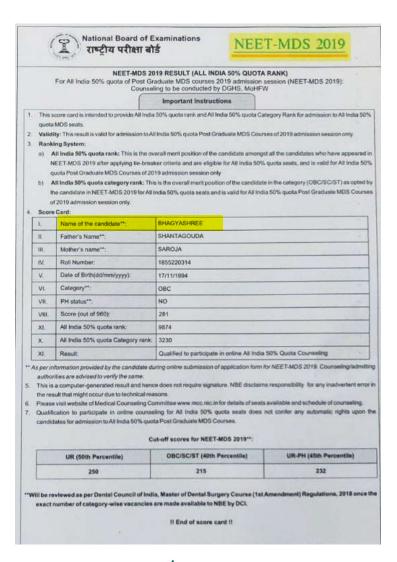

# Students Qualified in NEET 2018-19

| Sl. No | NAME                 | Registration No |
|--------|----------------------|-----------------|
| 1      | Chitturi Prashanthi  | 1855220360      |
| 2      | Bushra Almas         | 1855218558      |
| 3      | Bhagyashree          | 1855220314      |
| 4      | Varun Kumar Tripathi | 1855213912      |
| 5      | Jayashree M Biradar  | 1855205576      |
| 6      | Nemakal Sumana       | 1855218442      |
| 7      | R Mythrisree         | 1855220251      |
| 8      | Sanmati Sunil Varne  | 1855205923      |
| 9      | Sanga Lavanya        | 1855208107      |
| 10     | Y Sushmitha          | 1855208160      |
| 11     | Mathewkutty Thomas   | 1855219966      |
| 12     | Khush Rang Heena     | 1855215676      |
| 13     | Veeramma Patil       | 1855205805      |
| 14     | Nunsangi             | 1855216560      |
| 15     | Manubrolu Bharath    | 1855205829      |