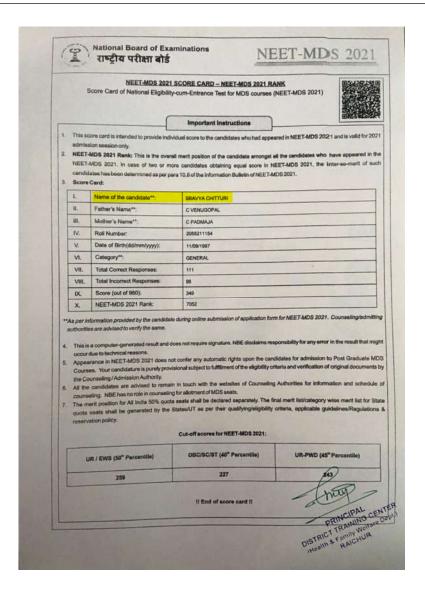

# NEET-MDS 2021

### NEET-MDS 2021 SCORE CARD - NEET-MDS 2021 RANK

Score Card of National Eligibility-cum-Entrance Test for MDS courses (NEET-MDS 2021)

### Important Instructions

- 1. This score card is intended to provide individual score to the candidates who had appeared in NEET-MDS 2021 and is valid for 2021
- NEET-MDS 2021 Rank: This is the overall merit position of the candidate amongst all the candidates who have appeared in the NEET-MDS 2021. In case of two or more candidates obtaining equal score in NEET-MDS 2021, the inter-se-merit of such candidates has been determined as per para 10.6 of the Information Bulletin of NEET-MDS 2021.

|      | Name of the candidate**:           | NAMBI NANDAKISHORE                                                |
|------|------------------------------------|-------------------------------------------------------------------|
| II.  | Father's Name**;                   | NAMBI PARTHASARATHI                                               |
| III. | Mother's name**;                   | NAMBI RAMADEVI                                                    |
| IV.  | Roll Number:                       | 2055209067                                                        |
| V.   | Date of Birth(dd/mm/yyyy):         | 27/05/1995                                                        |
| VI.  | Category**:                        | GENERAL-EWS                                                       |
| VII. | PWD status**:                      | NO                                                                |
| VII. | Score (Out of 960):                | 310                                                               |
| XI.  | All India 50% quota rank:          | 9087                                                              |
| X.   | All India 50% quota Category rank: |                                                                   |
| XI.  | Result:                            | Qualified to participate in online All India 50% Quota Counseling |

## Cut-off scores for NEET-MDS 2021:

| UR & UR-EWS (50 <sup>th</sup> Percentile) | OBC/SC/ST including PWD of OBC/SC/ST (40 <sup>th</sup> Percentile) | UR-PWD (45th percentile) |
|-------------------------------------------|--------------------------------------------------------------------|--------------------------|
| 259                                       | 227                                                                | 243                      |