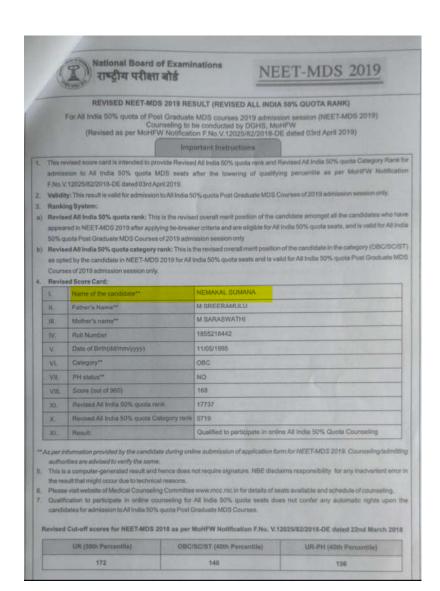

### REVISED NEET-MDS 2019 RESULT (REVISED ALL INDIA 50% QUOTA RANK)

For All India 50% quota of Post Graduate MDS courses 2019 admission session (NEET-MDS 2019)
Counseling to be conducted by DGHS, MoHFW
(Revised as per MoHFW Notification F.No.V.12025/82/2018-DE dated 03rd April 2019)

### Important Instructions

- This revised score card is intended to provide Revised All India 50% quota rank and Revised All India 50% quota Category Rank for admission to All India 50% quota MDS seats after the lowering of qualifying percentile as per MoHFW Notification F.No.V.12025/82/2018-DE dated 03rd April 2019.
- 2. Validity: This result is valid for a dmission to All India 50% quota Post Graduate MDS Courses of 2019 admission session only.
- 3. Ranking System:
- a) Revised All India 50% quota rank: This is the revised overall merit position of the candidate amongst all the candidates who have appeared in NEET-MDS 2019 after applying 5e-breaker criteria and are eligible for All India 50% quota seats, and is valid for All India 50% quota Post Graduate MDS Courses of 2019 admission session only
- b) Revised All India 50% quota category rank: This is the revised overall merit position of the candidate in the category (OBC/SC/ST) as opted by the candidate in NEET-MDS 2019 for All India 50% quota seats and is valid for All India 50% quota Post Graduate MDS Courses of 2019 admission session only.
- 4 Revised Score Card

| ed Score Card:                            | 10                                                                                                                                                                                                                          |
|-------------------------------------------|-----------------------------------------------------------------------------------------------------------------------------------------------------------------------------------------------------------------------------|
| Name of the candidate**                   | SANGA LAVANYA                                                                                                                                                                                                               |
| Father's Name**                           | SANGA THIRUPATHI RAO                                                                                                                                                                                                        |
| Mother's name**                           | SANGA DHANALAKSHMI                                                                                                                                                                                                          |
| Roll Number                               | 1855208107                                                                                                                                                                                                                  |
| Date of Birth(dd/mm/yyyy)                 | 26/08/1995                                                                                                                                                                                                                  |
| Category**                                | General                                                                                                                                                                                                                     |
| PH status**                               | NO.                                                                                                                                                                                                                         |
| Score (out of 960)                        | 218                                                                                                                                                                                                                         |
| Revised All India 50% quota rank          | 13878                                                                                                                                                                                                                       |
| Revised All India 50% quota Category rank | 5                                                                                                                                                                                                                           |
| Result:                                   | Qualified to participate in online All India 50% Quota Counseling                                                                                                                                                           |
|                                           | Name of the candidate**  Father's Name**  Mother's name**  Roll Number  Date of Birth(dd/mm/yyyy)  Category**  PH status**  Score (out of 960)  Revised All India 50% quota rank  Revised All India 50% quota Category rank |

- \*\*As per information provided by the candidate during online submission of application form for NEET-MDS 2019. Counselling/admitting authorities are advised to verify the same.
- This is a computer-generated result and hence does not require signature. NBE disclaims responsibility for any inadvertent error in the result that might occur due to technical reasons.
- 6. Please visit website of Medical Counseling Committee www.mcc.nic.in for details of seats available and schedule of counseling.
- Qualification to participate in online counseling for All India 50% quota seats does not confer any automatic rights upon the candidates for admission to All India 50% quota Post Grad uate MDS Courses.

Revised Cut-off scores for NEET-MDS 2018 as per MoHFW Notification F.No. V.12025/82/2018-DE dated 22nd March 2018

| UR (50th Percentile) | OBC/SC/ST (40th Percentile) | UR-PH (45th Percentile) |
|----------------------|-----------------------------|-------------------------|
| 172                  | 140                         | 156                     |