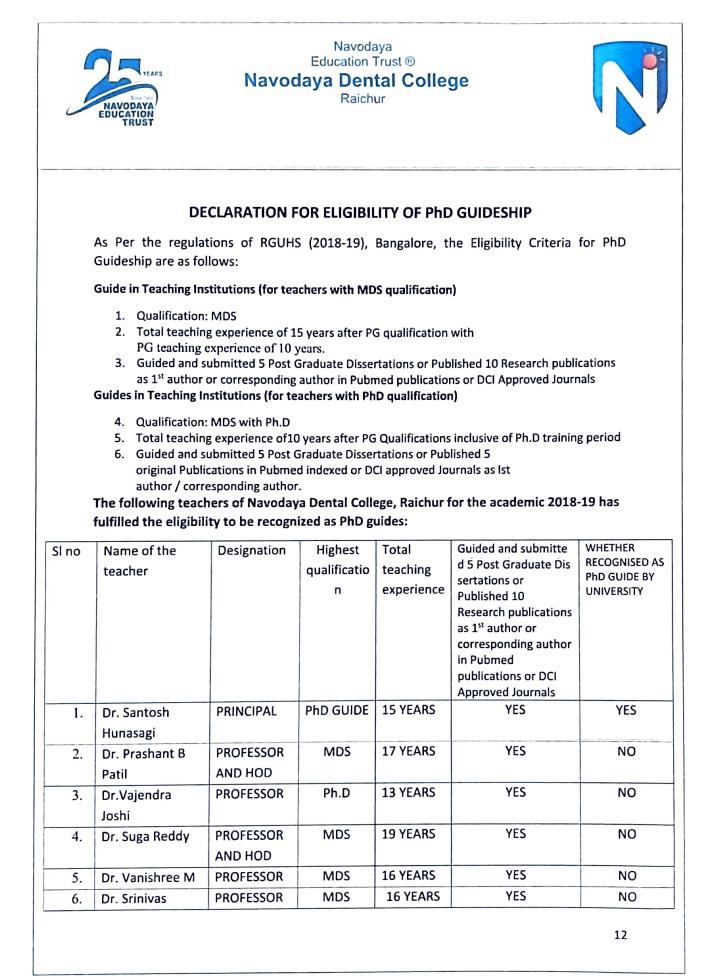

## DECLARATION FOR ELIGIBILITY OF PhD GUIDESHIP- 2020-21

As Per the regulations of RGUHS (2020-21), Bangalore, the Eligibility Criteria for PhD Guideship are as follows:

## Guide in Teaching Institutions (for teachers with MDS qualification)

- 1. Qualification: MDS
- 2. Total teaching experience of 15 years after PG qualification with PG teaching experience of 10 years.
- 3. Guided and submitted 5 Post Graduate Dissertations or Published 10 Research publications as 1<sup>st</sup> author or corresponding author in Pubmed publications or DCI Approved Journals

Guides in Teaching Institutions (for teachers with PhD qualification)

- 1. Qualification: MDS with Ph.D
- 2. Total teaching experience of 10 years after PG Qualifications inclusive of Ph.D training period
- 3. Guided and submitted 5 Post Graduate Dissertations or Published 5 original Publications in Pubmed indexed or DCI approved Journals as 1<sup>st</sup> author / corresponding author.

The following teachers of Navodaya Dental College, Raichur for the academic year 2020-21 has fulfilled the eligibility to be recognized as PhD guides:

| Sl no | Name of the             | Designation          | Highest     | Total      | Guided and submitted 5 Post                                                                   | WHETHER                           |
|-------|-------------------------|----------------------|-------------|------------|-----------------------------------------------------------------------------------------------|-----------------------------------|
|       | teacher                 |                      | qualificati | teaching   | Graduate Dissertations or                                                                     | RECOGNI                           |
|       |                         |                      | on          | experience | Published 10 Research<br>publications as 1 <sup>st</sup> author or<br>corresponding author in | ED AS Phi<br>GUIDE BY<br>UNIVERSI |
|       |                         |                      |             |            | Pubmed publications or DCI<br>Approved Journals                                               | Y                                 |
| 1.    | Dr. Girish Katti        | PRINCIPAL            | Ph.D        | 22 YEARS   | YES                                                                                           | YES                               |
|       |                         |                      | Guide       |            |                                                                                               |                                   |
| 2.    | Dr. Vanishree M         | PROFESSOR            | MDS         | 18 YEARS   | YES                                                                                           | No                                |
| 3.    | Dr. Vajendra<br>Joshi   | PROFESSOR            | Ph.D        | 15 YEARS   | YES                                                                                           | No                                |
| 4.    | Dr. Prashant B<br>Patil | PROFESSOR<br>AND HOD | MDS         | 19 YEARS   | YES                                                                                           | No                                |
| 5.    | Dr. Suga Reddy          | PROFESSOR<br>AND HOD | MDS         | 21 YEARS   | YES                                                                                           | No                                |
| 6.    | Dr. G Durga<br>Prasad   | PROFESSOR            | PhD         | 15 YEARS   | YES                                                                                           | No                                |
| 7.    | Dr. Srinivas<br>Reddy.K | PROFESSOR            | MDS         | 18 YEARS   | YES                                                                                           | No                                |
| 8.    | Dr. Naveen              | PROFESSOR            | PhD         | 16 YEARS   | YES                                                                                           | No                                |

|     | Kumar                      | AND HOD               |     |          |     |    |
|-----|----------------------------|-----------------------|-----|----------|-----|----|
| 9.  | Dr.Arun Kumar              | PROFESSOR<br>AND HOD  | MDS | 22 YEARS | YES | No |
| 10. | Dr.Suresh Babu             | PROFESSOR             | MDS | 15 YEARS | YES | No |
| 11. | Dr.Girish Galagali         | PROFESSOR<br>AND HOD  | MDS | 19 YEARS | YES | No |
| 12. | Dr. Prakash. Nidw<br>ani   | PROFESSOR             | MDS | 23 YEARS | YES | No |
| 13. | Dr. Srinivas<br>Reddy. E   | PROFESSOR             | MDS | 18 YEARS | YES | No |
| 14. | Dr. Jeevanand<br>Deshmukh  | PROFESSOR<br>AND HOD  | MDS | 19 YEARS | YES | No |
| 15. | Dr.S.V.Satish              | PROFESSOR             | MDS | 18 YEARS | YES | No |
| 16. | Dr. Chitra<br>Chakravarthi | PROFESSOR<br>AND HEAD | MDS | 21 YEARS | YES | No |
| 17. | Dr Gururaj<br>Arakeri      | PROFESSOR             | PhD | 11 YEARS | YES | No |
| 18. | Dr. Anand A S              | PROFESSOR<br>AND HEAD | MD  | 20 YEARS | YES | NO |
| 19. | Dr.K Srinivas Rao          | PROFESSOR             | PhD | 20YEARS  | YES | No |
| 20. | Dr.Harish Bhatt            | PROFESSOR             | PhD | 20 YEARS | YES | No |
| 21. | Dr Rajesh C S              | ASSOC<br>PROFESSOR    | PhD | 10 YEARS | YES | No |