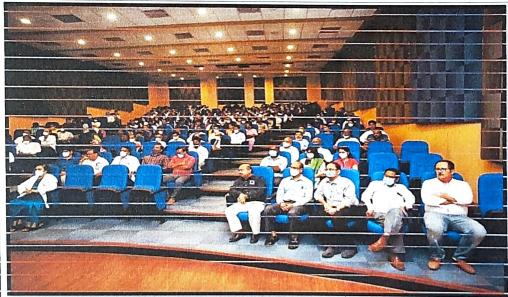

White coat day is organized every year in our institution. In this ceremony students are made to take the "Hippocratic oath" and are emphasized on the code of ethics and conduct which are to be honoured as they enter the professional career. The program was conducted by the Management, Principal and Staff of Navodaya Dental College and Hospital. The Guest speaker was **Dr. Chandrika Katti, Reader, Dept of Orthodontics, NDC**. The program was hosted in Lecture Hall no 1, on 29<sup>th</sup> December 2020 from 11.00am. 3<sup>rd</sup> year BDS students have attended the program and White coats were distributed to them. The program was concluded with the vote of thanks.