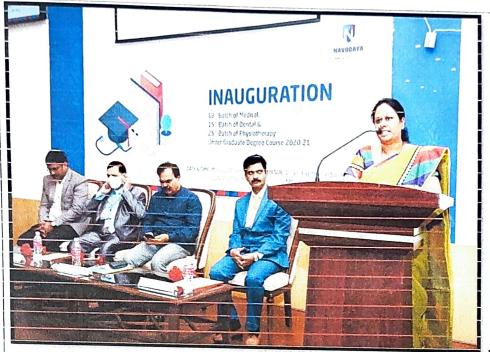

White coat day is organized every year in our institution. In this ceremony students are made to take the "Hippocratic oath" and are emphasized on the code of ethics and conduct which are to be honoured as they enter the professional career. The program was conducted by the Management, Principal and Staff of Navodaya Dental College and Hospital. The Guest speaker was **Dr. Chandrika Katti, Reader, Dept of Orthodontics, NDC**. The program was hosted in Lecture Hall no 1, on 29<sup>th</sup> December 2020 from 11.00am. 3<sup>rd</sup> year BDS students have attended the program and White coats were distributed to them. The program was concluded with the vote of thanks.