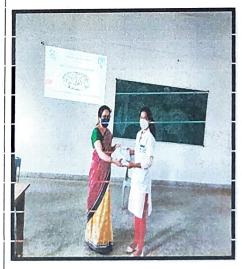

White coat day is organized every year in our institution. In this ceremony students are made to take the "Hippocratic oath" and are emphasized on the code of ethics and conduct which are to be honoured as they enter the professional career. The program was conducted by the Management, Principal and Staff of Navodaya Dental College and Hospital. The Guest speaker was **Dr. Chandrika Katti, Reader, Dept of Orthodontics, NDC**. The program was hosted in Lecture Hall no 1, on 29<sup>th</sup> December 2020 from 11.00am. 3<sup>rd</sup> year BDS students have attended the program and White coats were distributed to them. The program was concluded with the vote of thanks.