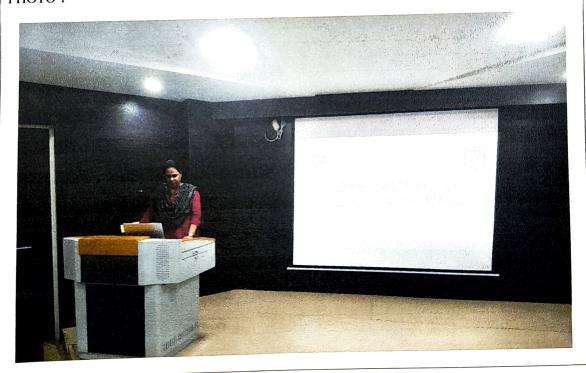

White coat day is organized every year in our institution. In this ceremony students are made to take the "Hippocratic oath" and are emphasized on the code of ethics and conduct which are to be honoured as they enter the professional career. The program was conducted by the Management, Principal and Staff of Navodaya Dental College and Hospital. The Guest speaker was **Dr. Chandrika Katti, Reader, Dept of Orthodontics, NDC**. The program was hosted in Lecture Hall no 1, on 29<sup>th</sup> December 2020 from 11.00am. 3<sup>rd</sup> year BDS students have attended the program and White coats were distributed to them. The program was concluded with the vote of thanks.