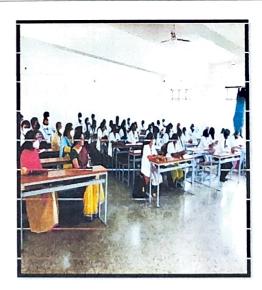

White coat day is organized every year in our institution. In this ceremony students are made to take the "Hippocratic oath" and are emphasized on the code of ethics and conduct which are to be honoured as they enter the professional career. The program was conducted by the Management, Principal and Staff of Navodaya Dental College and Hospital. The Guest speaker was **Dr. Chandrika Katti, Reader, Dept of Orthodontics, NDC**. The program was hosted in Lecture Hall no 1, on 29<sup>th</sup> December 2020 from 11.00am. 3<sup>rd</sup> year BDS students have attended the program and White coats were distributed to them. The program was concluded with the vote of thanks.