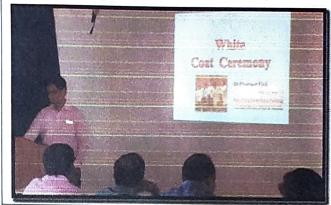

Every year an introduction ceremony is conducted to welcome the new students to the professional Dental course and it gives overview on various facilities in the college. The DCI and University norms relating to the attendance regulation, academic schedules etc. are explained in detail. They then visit all the departments where faculty give a brief insight into the specifics about the speciality. The program was conducted by the Management, Principals and Staff of Navodaya Medical & Dental College and Hospital. The Chief guest Dr T Srinivas, addressed the event and inaugurated the 9<sup>th</sup> Batch of Medical Under Graduate & 6th Batch of Dental Under Graduate Courses for the academic year 2016-2017. The program was concluded with vote of thanks.

### РНОТО 1

### РНОТО 2

ENCLOSURE: CIRCULAR/BROCHURE & ATTENDANCE SHEET