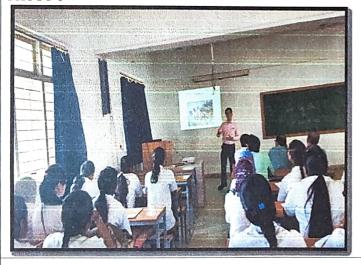

White coat day is organized every year in our institution. In this ceremony the students are made to take the "Hippocratic oath" and are emphasized on the code of ethics and conduct which are to be honoured as they enter the Dental professional career. The program was conducted by the Management, Principal and Staff of Navodaya Dental College and Hospital, Raichur. The Chief guest was **Dr.Prashanth B Patil**, **Professor & HOD of Oral Medicine & Radiology, NDC**. The program was hosted in Lecture hall no 4 on 6<sup>th</sup> October 2016 at 10.00am. 3<sup>rd</sup> year BDS students have attended the program and white coats were distributed to them. The program was concluded with the vote of thanks.

#### РНОТО 1

## РНОТО 2

ENCLOSURE: CIRCULAR & ATTENDANCE SHEET