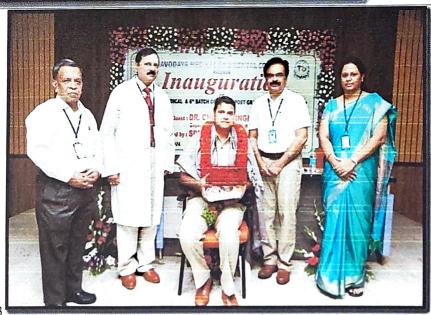

Every year an Inaugral function is conducted to welcome the new Post graduate students to our institution. It gives an overview on various facilities available in the college. The DCI and University norms relating to the attendance regulation, academic schedules etc. are explained in detail. The program was conducted by the Management, Principals and Staff of Navodaya Medical & Dental College and Hospital. The Chief guest was **Dr Chetan Singh Rathod**, Superintendent of Police, Raichur and **Sri S R Reddy Sir Chairman**, Navodaya Education Trust, Raichur inaugurated the 9<sup>th</sup> Batch of Medical post Graduate and Diploma Courses & 6th Batch of Dental Post Graduate Courses for the academic year 2016-2017. The program was concluded with vote of thanks.

## РНОТО 2

PHOTO 3