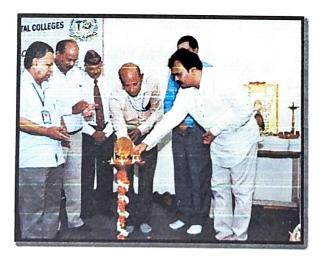

Every year an Inaugral function is conducted to welcome the new Post graduate students to our institution. It gives an overview on various facilities available in the college. The DCI and University norms relating to the attendance regulation, academic schedules etc. are explained in detail. The program was conducted by the Management, Principals and Staff of Navodaya Medical & Dental College and Hospital. The Chief guest was **Dr Chetan Singh Rathod**, Superintendent of Police, Raichur and **Sri S R Reddy Sir Chairman**, Navodaya Education Trust, Raichur inaugurated the 9<sup>th</sup> Batch of Medical post Graduate and Diploma Courses & 6th Batch of Dental Post Graduate Courses for the academic year 2016-2017. The program was concluded with vote of thanks.

PHOTO 1