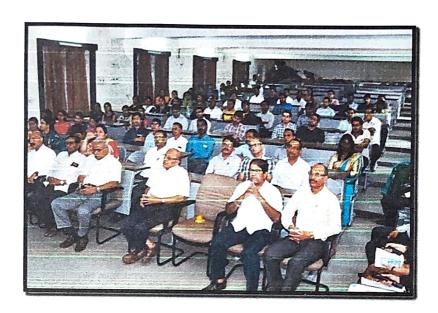

White coat day is organized every year in our institution. In this ceremony the students are made to take the "Hippocratic oath" and are emphasized on the code of ethics and conduct which are to be honoured as they enter the Dental professional career. The program was conducted by the Management, Principal and Staff of Navodaya Dental College and Hospital, Raichur. The Chief guest was **Dr.Prashanth B Patil**, **Professor & HOD of Oral Medicine & Radiology, NDC**. The program was hosted in Lecture hall no 4 on 6<sup>th</sup> October 2016 at 10.00am. 3<sup>rd</sup> year BDS students have attended the program and white coats were distributed to them. The program was concluded with the vote of thanks.

#### РНОТО 1

## РНОТО 2

ENCLOSURE: CIRCULAR & ATTENDANCE SHEET