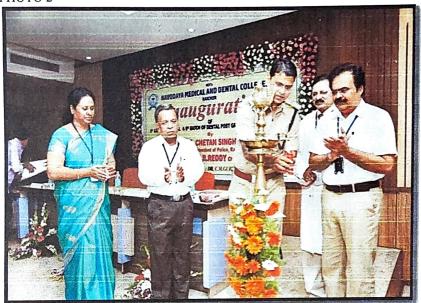

Every year an Inaugral function is conducted to welcome the new Post graduate students to our institution. It gives an overview on various facilities available in the college. The DCI and University norms relating to the attendance regulation, academic schedules etc. are explained in detail. The program was conducted by the Management, Principals and Staff of Navodaya Medical & Dental College and Hospital. The Chief guest was **Dr Chetan Singh Rathod**, Superintendent of Police, Raichur and **Sri S R Reddy Sir Chairman**, Navodaya Education Trust, Raichur inaugurated the 9<sup>th</sup> Batch of Medical post Graduate and Diploma Courses & 6th Batch of Dental Post Graduate Courses for the academic year 2016-2017. The program was concluded with vote of thanks.

PHOTO 1