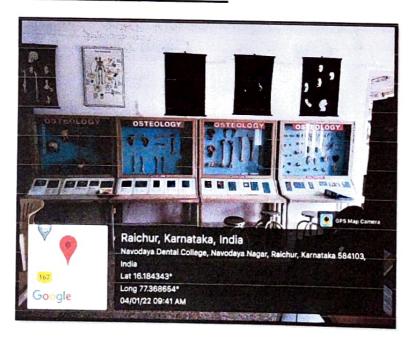

| Pathology Lab                          | Ug/Pg          |
|       |                                        | Students       |
| 10    | Pre-Clinical Conservative              | Ug/Pg          |
|       |                                        | Students       |
| 11    | Pre-Clinical                           | Ug/Pg          |
|       | Prosthodontics                         | Students       |
| 12    | Pre-Clinical Pedodontics               | Ug/Pg          |
|       |                                        | Students       |
| 13    | Pre-Clinical Orthodontics              | Ug/Pg          |
|       |                                        | Students       |

Dr. GIRISH KATTI PRINCIPAL NAVODAYA DENTAL COLLEGE RAICHUR.





## **ANATOMY DISSECTION HALL**



#### **OSTEOLOGY SECTION**



PRINCIPAL
NAVODAYA MENTYE COLLIES





#### **ANATOMY MUSEUM**



## ANATOMY HISTOLOGY LAB



Dr. GIRISH KATTI
PRINCIPAL
NAVODAYA DENTAL COLLEGE
BAICHUR.





## PRE -CLINICAL BIOCHEMISTRY LAB



## PRE -CLINICAL PHYSIOLOGY LAB



PRINGING NAVODAYA DENTAL CULLEGE





#### PRE-CLINICAL GENERAL PATHOLOGY LAB



#### PRE -CLINICAL PHARMACOLOGY LAB



Dr. GIRISH KATTI
PRINCIPAL
NAVODAYA DENTAL COLLEGE
BAICHUR





#### DENTAL ANATOMY AND ORAL HISTOLOGY LAB



### PRE- CLINICAL PROSTHETIC LAB



Dr. GIRISH KATTI
PRINCIPAL
NAVODAYA DENTAL COLLEGE
RAICHUR.





## PRE CLINICAL ORTHODONTICS / PEDO LAB



### PRE CLINICAL CONSERVATIVE LAB



Principal

Dr. GTRISH KATTI
Dr. GTRISH KATTI
PRINCIPAL
PRINCIPAL
RAICHUR.



# Navodaya Education Trust® Navodaya Dental College & Hospital Raichur - 584103