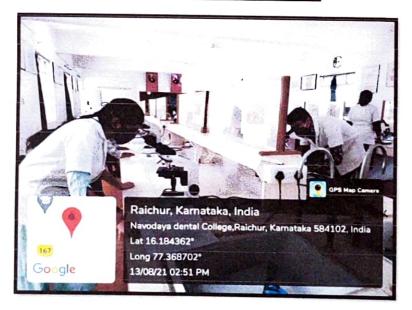

## **MICROBIOLOGY LAB**

Dr. GIRISH KATTI M.D.S.

PRINCIPAL

NAVODAYA DENTAL COLLEGE

RAICHUR-584 103.