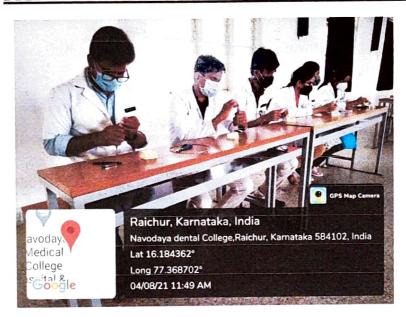

|                                        | Students       |

Dr. GIRISH KATTI PRINCIPAL NAVODAYA DENTAL COLLEGE RAICHUR.





## **ANATOMY DISSECTION HALL**



#### **OSTEOLOGY SECTION**



PRINCIPAL
NAVODAYA MENTYE COLLIES





#### **ANATOMY MUSEUM**



## ANATOMY HISTOLOGY LAB



Dr. GIRISH KATTI
PRINCIPAL
NAVODAYA DENTAL COLLEGE
BAICHUR.





## PRE -CLINICAL BIOCHEMISTRY LAB



## PRE -CLINICAL PHYSIOLOGY LAB



PRINGING NAVODAYA DENTAL CULLEGE





#### PRE-CLINICAL GENERAL PATHOLOGY LAB



#### PRE -CLINICAL PHARMACOLOGY LAB



Dr. GIRISH KATTI
PRINCIPAL
NAVODAYA DENTAL COLLEGE
BAICHUR





#### DENTAL ANATOMY AND ORAL HISTOLOGY LAB



### PRE- CLINICAL PROSTHETIC LAB



Dr. GIRISH KATTI
PRINCIPAL
NAVODAYA DENTAL COLLEGE
RAICHUR.





## PRE CLINICAL ORTHODONTICS / PEDO LAB



### PRE CLINICAL CONSERVATIVE LAB



Principal

Dr. GTRISH KATTI
Dr. GTRISH KATTI
PRINCIPAL
PRINCIPAL
RAICHUR.



# Navodaya Education Trust® Navodaya Dental College & Hospital Raichur - 584103





## **MICROBIOLOGY LAB**

Dr. GIRISH KATTI M.D.S.

PRINCIPAL

NAVODAYA DENTAL COLLEGE

RAICHUR-584 103.



## Navodaya Education Trust® Navodaya Dental College & Hospital Raichur - 584103





**MICROBIOLOGY LAB** 

Dr. GIRISH KATPI M.D.S.

PRINCIPAL

NAVODAYA DENTAL COLLEGE

RAICHUR-584 103.