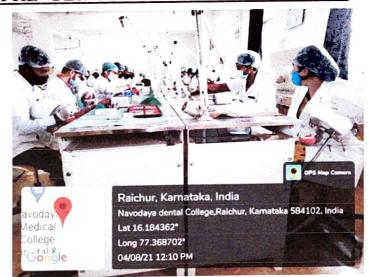

| Students       |

Dr. GIRISH KATTI PRINCIPAL NAVODAYA DENTAL COLLEGE RAICHUR.





## **ANATOMY DISSECTION HALL**



#### **OSTEOLOGY SECTION**



PRINCIPAL
NAVODAYA MENTYE COLLIES





#### **ANATOMY MUSEUM**



## ANATOMY HISTOLOGY LAB



Dr. GIRISH KATTI
PRINCIPAL
NAVODAYA DENTAL COLLEGE
BAICHUR.





## PRE -CLINICAL BIOCHEMISTRY LAB



## PRE -CLINICAL PHYSIOLOGY LAB



PRINGING NAVODAYA DENTAL CULLEGE





#### PRE-CLINICAL GENERAL PATHOLOGY LAB



#### PRE -CLINICAL PHARMACOLOGY LAB



Dr. GIRISH KATTI
PRINCIPAL
NAVODAYA DENTAL COLLEGE
BAICHUR





#### DENTAL ANATOMY AND ORAL HISTOLOGY LAB



### PRE- CLINICAL PROSTHETIC LAB



Dr. GIRISH KATTI
PRINCIPAL
NAVODAYA DENTAL COLLEGE
RAICHUR.





## PRE CLINICAL ORTHODONTICS / PEDO LAB



### PRE CLINICAL CONSERVATIVE LAB



Principal

Dr. GTRISH KATTI
Dr. GTRISH KATTI
PRINCIPAL
PRINCIPAL
RAICHUR.



# Navodaya Education Trust® Navodaya Dental College & Hospital Raichur - 584103





## **MICROBIOLOGY LAB**

Dr. GIRISH KATTI M.D.S.

PRINCIPAL

NAVODAYA DENTAL COLLEGE

RAICHUR-584 103.



## Navodaya Education Trust® Navodaya Dental College & Hospital Raichur - 584103





**MICROBIOLOGY LAB** 

Dr. GIRISH KATPI M.D.S.

PRINCIPAL

NAVODAYA DENTAL COLLEGE

RAICHUR-584 103.