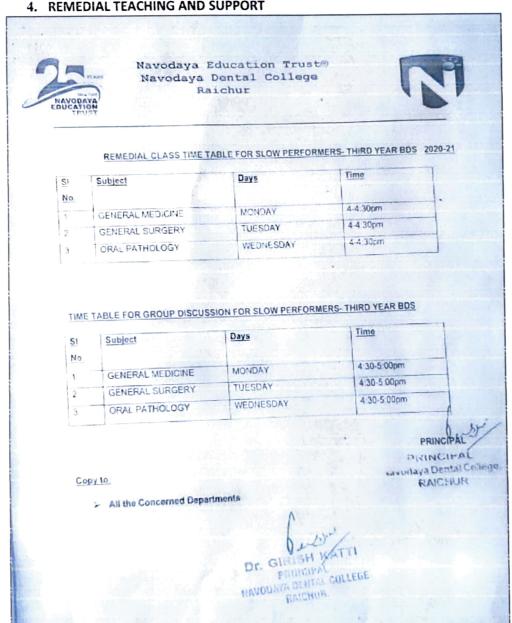

#### 4. REMEDIAL TEACHING AND SUPPORT

Remedial measures are included for slow learners after the first internal assessment. Remedial/extra classes and group discussions as per time table for each subject for half n hour, beyond regular theory classes will be scheduled. Library hour for students is also scheduled with unlimited access to books along with the staff in-charge. Group discussions on difficult topics will be conducted once in a week. Complete revision of portions will be done before university exams by scheduling as final exam preparation tests by divided the full portion into three portions. Followed which model examination will be conducted to all the students one week before university examination.