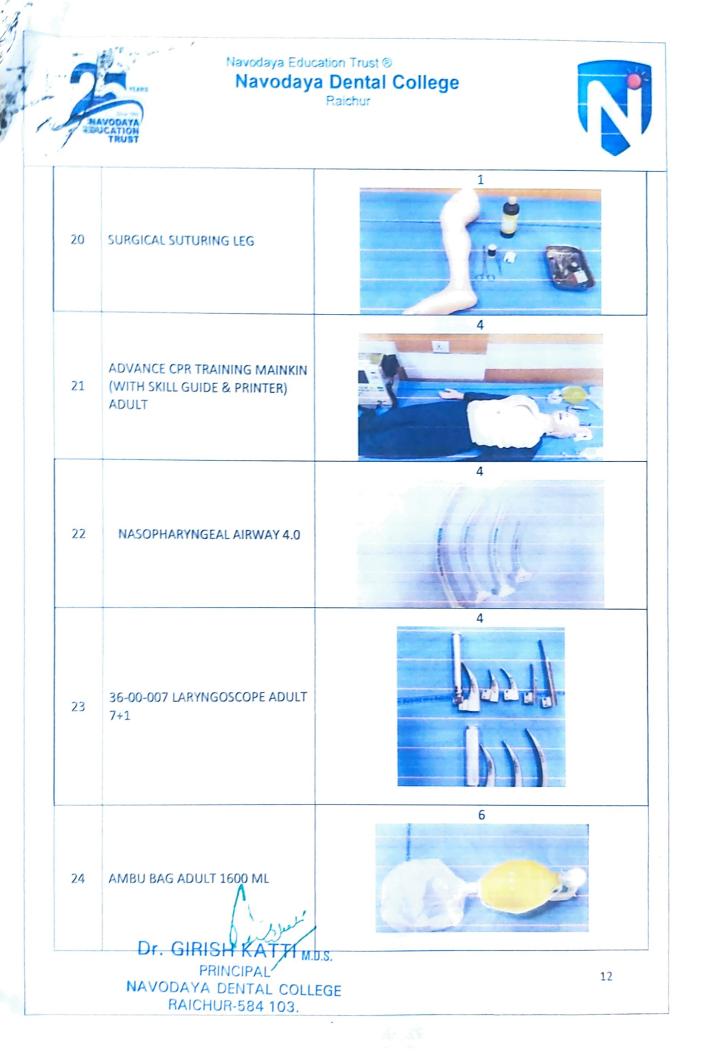

#### LIST OF CLINICAL SKILL TRAINING MODELS

| SL.NO | NAME OF THE SKILL LAB                              | NAME OF THE MODELS                                                                 |
|-------|----------------------------------------------------|------------------------------------------------------------------------------------|
| 1.    | Pre-clinical Operative Lab                         | Typhodont Dental simulator attached to Phantom Head                                |
| 2.    | Pre-clinical Prosthodontic<br>Lab                  | Recording jaw relation with articulator                                            |
| 3.    | Orthodontic Pre-clinical<br>Lab                    | Orthodontic wire bending on plaster models                                         |
| 4.    | Prosthodontic Crown and<br>Bridge lab              | Crown and Bridge training on Typodont Dental Simulator<br>attached to Phantom head |
| 5.    | Oral Implantology lab                              | Basic Oral Implant MODELS                                                          |
| 6.    | Clinical Skill                                     | BLOOD PRESSURE TRAINING ARM (PART NO 375-40501)                                    |
| tra   | training/Simulation based                          | SAM STUDENT AUSCULTATION MANIKIN PART NO. 718-8800                                 |
|       | training                                           | RESUSCI ANNE ADVANCE SKILL TRAINER (PART NO. 151-<br>00033)                        |
|       |                                                    | ULTIMATE HURT PART NO.201-00001 9 (TRAUMA CARE<br>AREA)                            |
|       |                                                    | BAXSTRAP SPINE BOARD WITH ACCESSORIES (PART                                        |
|       |                                                    | NO.982500)<br>LAERDAL IV TORSO (PART NO.090019)                                    |
|       |                                                    | LITTLE ANNE 4-P ACK (PART NO.012002440)                                            |
|       |                                                    | LITTLE JUNIOR 4 PACK (PART NO. 18002240)                                           |
|       |                                                    | AED TRAINER 2 (PART NO. 94005033)                                                  |
|       |                                                    | LAERDAL AIRWAY MANAGMENT TRAINER (PART                                             |
|       |                                                    | NO.2500033)                                                                        |
|       |                                                    | CHOKING CHARLI (PART NO. 102-00001)                                                |
|       |                                                    | MALE MULTI-VENOUS IV TRAINING (PART NO.375-70001)                                  |
|       |                                                    | NG TUBE & TRACHEA CARE TRAINER (PART NO. 375-10001)                                |
|       |                                                    | ADVANCE CATHETERIZATION TRAINER (PART NO.60150)                                    |
|       |                                                    | INJECTION TRAINER (PART NO. 00310)                                                 |
|       |                                                    | BABY ANNE 4-PACK (PART NO.050010)                                                  |
|       |                                                    | SIMMAN3G COMPLETED (PART NO.212-01133)                                             |
|       |                                                    | NASAL FEEDING AND GASTRIC LAVAGE MODEL                                             |
|       |                                                    | SURGICAL SUTURING ARM                                                              |
|       |                                                    | SURGICAL SUTURING LEG                                                              |
|       |                                                    | ADVANCE CPR TRAINING MAINKIN (WITH SKILL GUIDE &                                   |
|       |                                                    | PRINTER) ADULT                                                                     |
|       |                                                    | NASOPHARYNGEAL AIRWAY 4.0                                                          |
|       | 1                                                  | 36-00-007 LARYNGOSCOPE ADULT 7+1                                                   |
|       |                                                    | AMBU BAG ADULT 1600 ML                                                             |
|       | hingth'                                            | 8203 I GEL 3.0                                                                     |
| Ĺ     | July /                                             | GUEDEL AIRWAY 0                                                                    |
|       | IRISH KATTI M.D.S.                                 |                                                                                    |
| Dr. C |                                                    | PEDIATRIC AIRWAY MANAGEMENT TRAINER                                                |
| AVOD  | PRINCIPAL<br>AYA DENTAL COLLEGE<br>AICHUR-584 103. | 5                                                                                  |