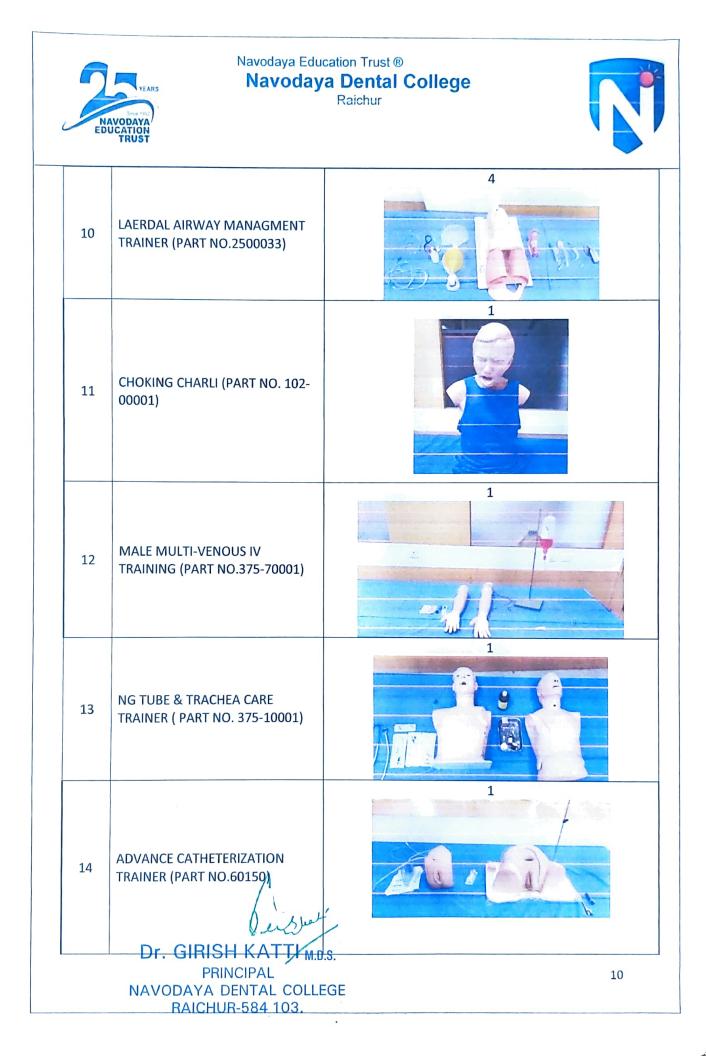

#### LIST OF CLINICAL SKILL TRAINING MODELS

| SL.NO | NAME OF THE SKILL LAB                              | NAME OF THE MODELS                                                                 |
|-------|----------------------------------------------------|------------------------------------------------------------------------------------|
| 1.    | Pre-clinical Operative Lab                         | Typhodont Dental simulator attached to Phantom Head                                |
| 2.    | Pre-clinical Prosthodontic<br>Lab                  | Recording jaw relation with articulator                                            |
| 3.    | Orthodontic Pre-clinical<br>Lab                    | Orthodontic wire bending on plaster models                                         |
| 4.    | Prosthodontic Crown and<br>Bridge lab              | Crown and Bridge training on Typodont Dental Simulator<br>attached to Phantom head |
| 5.    | Oral Implantology lab                              | Basic Oral Implant MODELS                                                          |
| 6.    | Clinical Skill                                     | BLOOD PRESSURE TRAINING ARM (PART NO 375-40501)                                    |
| tra   | training/Simulation based                          | SAM STUDENT AUSCULTATION MANIKIN PART NO. 718-8800                                 |
|       | training                                           | RESUSCI ANNE ADVANCE SKILL TRAINER (PART NO. 151-<br>00033)                        |
|       |                                                    | ULTIMATE HURT PART NO.201-00001 9 (TRAUMA CARE<br>AREA)                            |
|       |                                                    | BAXSTRAP SPINE BOARD WITH ACCESSORIES (PART                                        |
|       |                                                    | NO.982500)<br>LAERDAL IV TORSO (PART NO.090019)                                    |
|       |                                                    | LITTLE ANNE 4-P ACK (PART NO.012002440)                                            |
|       |                                                    | LITTLE JUNIOR 4 PACK (PART NO. 18002240)                                           |
|       |                                                    | AED TRAINER 2 (PART NO. 94005033)                                                  |
|       |                                                    | LAERDAL AIRWAY MANAGMENT TRAINER (PART                                             |
|       |                                                    | NO.2500033)                                                                        |
|       |                                                    | CHOKING CHARLI (PART NO. 102-00001)                                                |
|       |                                                    | MALE MULTI-VENOUS IV TRAINING (PART NO.375-70001)                                  |
|       |                                                    | NG TUBE & TRACHEA CARE TRAINER (PART NO. 375-10001)                                |
|       |                                                    | ADVANCE CATHETERIZATION TRAINER (PART NO.60150)                                    |
|       |                                                    | INJECTION TRAINER (PART NO. 00310)                                                 |
|       |                                                    | BABY ANNE 4-PACK (PART NO.050010)                                                  |
|       |                                                    | SIMMAN3G COMPLETED (PART NO.212-01133)                                             |
|       |                                                    | NASAL FEEDING AND GASTRIC LAVAGE MODEL                                             |
|       |                                                    | SURGICAL SUTURING ARM                                                              |
|       |                                                    | SURGICAL SUTURING LEG                                                              |
|       |                                                    | ADVANCE CPR TRAINING MAINKIN (WITH SKILL GUIDE &                                   |
|       |                                                    | PRINTER) ADULT                                                                     |
|       |                                                    | NASOPHARYNGEAL AIRWAY 4.0                                                          |
|       | 1                                                  | 36-00-007 LARYNGOSCOPE ADULT 7+1                                                   |
|       |                                                    | AMBU BAG ADULT 1600 ML                                                             |
|       | hingth'                                            | 8203 I GEL 3.0                                                                     |
| Ĺ     | July /                                             | GUEDEL AIRWAY 0                                                                    |
|       | IRISH KATTI M.D.S.                                 |                                                                                    |
| Dr. C |                                                    | PEDIATRIC AIRWAY MANAGEMENT TRAINER                                                |
| AVOD  | PRINCIPAL<br>AYA DENTAL COLLEGE<br>AICHUR-584 103. | 5                                                                                  |