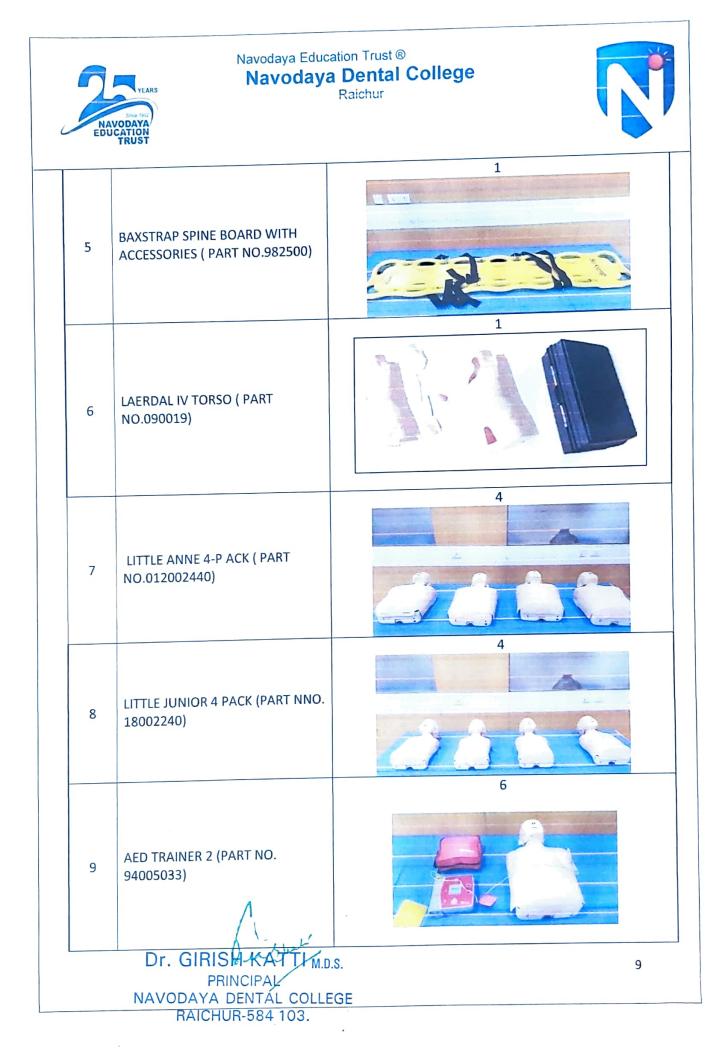

#### LIST OF CLINICAL SKILL TRAINING MODELS

| SL.NO | NAME OF THE SKILL LAB                              | NAME OF THE MODELS                                                                 |
|-------|----------------------------------------------------|------------------------------------------------------------------------------------|
| 1.    | Pre-clinical Operative Lab                         | Typhodont Dental simulator attached to Phantom Head                                |
| 2.    | Pre-clinical Prosthodontic<br>Lab                  | Recording jaw relation with articulator                                            |
| 3.    | Orthodontic Pre-clinical<br>Lab                    | Orthodontic wire bending on plaster models                                         |
| 4.    | Prosthodontic Crown and<br>Bridge lab              | Crown and Bridge training on Typodont Dental Simulator<br>attached to Phantom head |
| 5.    | Oral Implantology lab                              | Basic Oral Implant MODELS                                                          |
| 6.    | Clinical Skill                                     | BLOOD PRESSURE TRAINING ARM (PART NO 375-40501)                                    |
| tra   | training/Simulation based                          | SAM STUDENT AUSCULTATION MANIKIN PART NO. 718-8800                                 |
|       | training                                           | RESUSCI ANNE ADVANCE SKILL TRAINER (PART NO. 151-<br>00033)                        |
|       |                                                    | ULTIMATE HURT PART NO.201-00001 9 (TRAUMA CARE<br>AREA)                            |
|       |                                                    | BAXSTRAP SPINE BOARD WITH ACCESSORIES (PART                                        |
|       |                                                    | NO.982500)<br>LAERDAL IV TORSO (PART NO.090019)                                    |
|       |                                                    | LITTLE ANNE 4-P ACK (PART NO.012002440)                                            |
|       |                                                    | LITTLE JUNIOR 4 PACK (PART NO. 18002240)                                           |
|       |                                                    | AED TRAINER 2 (PART NO. 94005033)                                                  |
|       |                                                    | LAERDAL AIRWAY MANAGMENT TRAINER (PART                                             |
|       |                                                    | NO.2500033)                                                                        |
|       |                                                    | CHOKING CHARLI (PART NO. 102-00001)                                                |
|       |                                                    | MALE MULTI-VENOUS IV TRAINING (PART NO.375-70001)                                  |
|       |                                                    | NG TUBE & TRACHEA CARE TRAINER (PART NO. 375-10001)                                |
|       |                                                    | ADVANCE CATHETERIZATION TRAINER (PART NO.60150)                                    |
|       |                                                    | INJECTION TRAINER (PART NO. 00310)                                                 |
|       |                                                    | BABY ANNE 4-PACK (PART NO.050010)                                                  |
|       |                                                    | SIMMAN3G COMPLETED (PART NO.212-01133)                                             |
|       |                                                    | NASAL FEEDING AND GASTRIC LAVAGE MODEL                                             |
|       |                                                    | SURGICAL SUTURING ARM                                                              |
|       |                                                    | SURGICAL SUTURING LEG                                                              |
|       |                                                    | ADVANCE CPR TRAINING MAINKIN (WITH SKILL GUIDE &                                   |
|       |                                                    | PRINTER) ADULT                                                                     |
|       |                                                    | NASOPHARYNGEAL AIRWAY 4.0                                                          |
|       | 1                                                  | 36-00-007 LARYNGOSCOPE ADULT 7+1                                                   |
|       |                                                    | AMBU BAG ADULT 1600 ML                                                             |
|       | hingth'                                            | 8203 I GEL 3.0                                                                     |
| Ĺ     | July /                                             | GUEDEL AIRWAY 0                                                                    |
|       | IRISH KATTI M.D.S.                                 |                                                                                    |
| Dr. C |                                                    | PEDIATRIC AIRWAY MANAGEMENT TRAINER                                                |
| AVOD  | PRINCIPAL<br>AYA DENTAL COLLEGE<br>AICHUR-584 103. | 5                                                                                  |