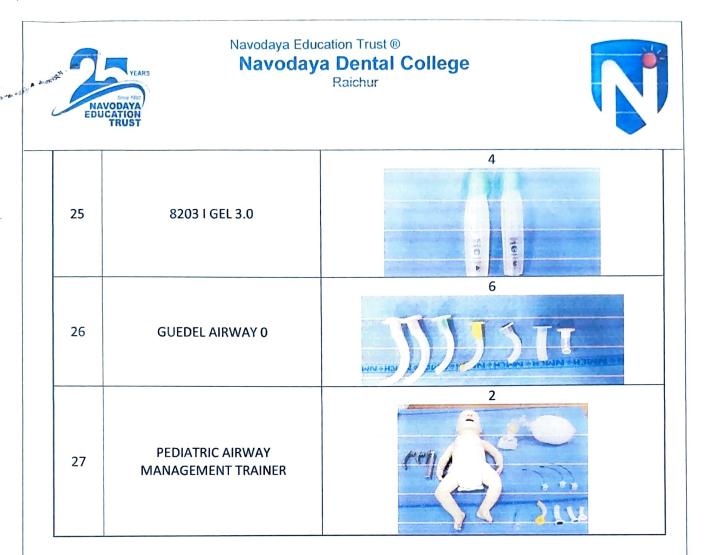

#### LIST OF CLINICAL SKILL TRAINING MODELS

| SL.NO | NAME OF THE SKILL LAB                              | NAME OF THE MODELS                                                                 |
|-------|----------------------------------------------------|------------------------------------------------------------------------------------|
| 1.    | Pre-clinical Operative Lab                         | Typhodont Dental simulator attached to Phantom Head                                |
| 2.    | Pre-clinical Prosthodontic<br>Lab                  | Recording jaw relation with articulator                                            |
| 3.    | Orthodontic Pre-clinical<br>Lab                    | Orthodontic wire bending on plaster models                                         |
| 4.    | Prosthodontic Crown and<br>Bridge lab              | Crown and Bridge training on Typodont Dental Simulator<br>attached to Phantom head |
| 5.    | Oral Implantology lab                              | Basic Oral Implant MODELS                                                          |
| 6.    | Clinical Skill                                     | BLOOD PRESSURE TRAINING ARM (PART NO 375-40501)                                    |
| tra   | training/Simulation based                          | SAM STUDENT AUSCULTATION MANIKIN PART NO. 718-8800                                 |
|       | training                                           | RESUSCI ANNE ADVANCE SKILL TRAINER (PART NO. 151-<br>00033)                        |
|       |                                                    | ULTIMATE HURT PART NO.201-00001 9 (TRAUMA CARE<br>AREA)                            |
|       |                                                    | BAXSTRAP SPINE BOARD WITH ACCESSORIES (PART                                        |
|       |                                                    | NO.982500)<br>LAERDAL IV TORSO (PART NO.090019)                                    |
|       |                                                    | LITTLE ANNE 4-P ACK (PART NO.012002440)                                            |
|       |                                                    | LITTLE JUNIOR 4 PACK (PART NO. 18002240)                                           |
|       |                                                    | AED TRAINER 2 (PART NO. 94005033)                                                  |
|       |                                                    | LAERDAL AIRWAY MANAGMENT TRAINER (PART                                             |
|       |                                                    | NO.2500033)                                                                        |
|       |                                                    | CHOKING CHARLI (PART NO. 102-00001)                                                |
|       |                                                    | MALE MULTI-VENOUS IV TRAINING (PART NO.375-70001)                                  |
|       |                                                    | NG TUBE & TRACHEA CARE TRAINER (PART NO. 375-10001)                                |
|       |                                                    | ADVANCE CATHETERIZATION TRAINER (PART NO.60150)                                    |
|       |                                                    | INJECTION TRAINER (PART NO. 00310)                                                 |
|       |                                                    | BABY ANNE 4-PACK (PART NO.050010)                                                  |
|       |                                                    | SIMMAN3G COMPLETED (PART NO.212-01133)                                             |
|       |                                                    | NASAL FEEDING AND GASTRIC LAVAGE MODEL                                             |
|       |                                                    | SURGICAL SUTURING ARM                                                              |
|       |                                                    | SURGICAL SUTURING LEG                                                              |
|       |                                                    | ADVANCE CPR TRAINING MAINKIN (WITH SKILL GUIDE &                                   |
|       |                                                    | PRINTER) ADULT                                                                     |
|       |                                                    | NASOPHARYNGEAL AIRWAY 4.0                                                          |
|       | 1                                                  | 36-00-007 LARYNGOSCOPE ADULT 7+1                                                   |
|       |                                                    | AMBU BAG ADULT 1600 ML                                                             |
|       | hingth'                                            | 8203 I GEL 3.0                                                                     |
| Ĺ     | July /                                             | GUEDEL AIRWAY 0                                                                    |
|       | IRISH KATTI M.D.S.                                 |                                                                                    |
| Dr. C |                                                    | PEDIATRIC AIRWAY MANAGEMENT TRAINER                                                |
| AVOD  | PRINCIPAL<br>AYA DENTAL COLLEGE<br>AICHUR-584 103. | 5                                                                                  |