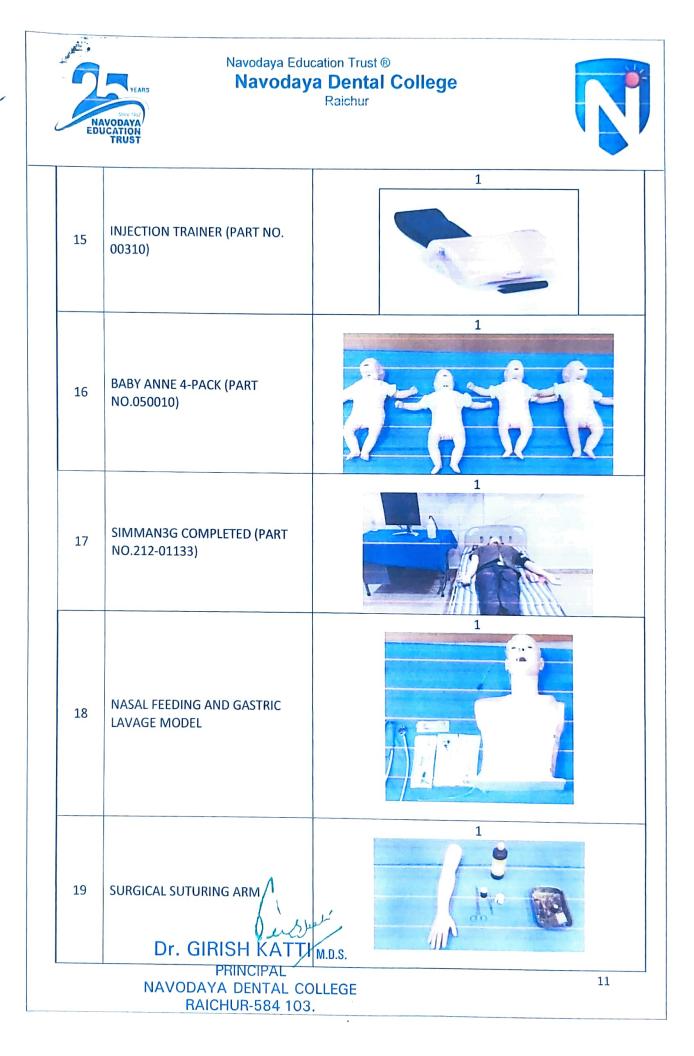

#### LIST OF CLINICAL SKILL TRAINING MODELS

| SL.NO | NAME OF THE SKILL LAB                              | NAME OF THE MODELS                                                                 |
|-------|----------------------------------------------------|------------------------------------------------------------------------------------|
| 1.    | Pre-clinical Operative Lab                         | Typhodont Dental simulator attached to Phantom Head                                |
| 2.    | Pre-clinical Prosthodontic<br>Lab                  | Recording jaw relation with articulator                                            |
| 3.    | Orthodontic Pre-clinical<br>Lab                    | Orthodontic wire bending on plaster models                                         |
| 4.    | Prosthodontic Crown and<br>Bridge lab              | Crown and Bridge training on Typodont Dental Simulator<br>attached to Phantom head |
| 5.    | Oral Implantology lab                              | Basic Oral Implant MODELS                                                          |
| 6.    | Clinical Skill                                     | BLOOD PRESSURE TRAINING ARM (PART NO 375-40501)                                    |
| tra   | training/Simulation based                          | SAM STUDENT AUSCULTATION MANIKIN PART NO. 718-8800                                 |
|       | training                                           | RESUSCI ANNE ADVANCE SKILL TRAINER (PART NO. 151-<br>00033)                        |
|       |                                                    | ULTIMATE HURT PART NO.201-00001 9 (TRAUMA CARE<br>AREA)                            |
|       |                                                    | BAXSTRAP SPINE BOARD WITH ACCESSORIES (PART                                        |
|       |                                                    | NO.982500)<br>LAERDAL IV TORSO (PART NO.090019)                                    |
|       |                                                    | LITTLE ANNE 4-P ACK (PART NO.012002440)                                            |
|       |                                                    | LITTLE JUNIOR 4 PACK (PART NO. 18002240)                                           |
|       |                                                    | AED TRAINER 2 (PART NO. 94005033)                                                  |
|       |                                                    | LAERDAL AIRWAY MANAGMENT TRAINER (PART                                             |
|       |                                                    | NO.2500033)                                                                        |
|       |                                                    | CHOKING CHARLI (PART NO. 102-00001)                                                |
|       |                                                    | MALE MULTI-VENOUS IV TRAINING (PART NO.375-70001)                                  |
|       |                                                    | NG TUBE & TRACHEA CARE TRAINER (PART NO. 375-10001)                                |
|       |                                                    | ADVANCE CATHETERIZATION TRAINER (PART NO.60150)                                    |
|       |                                                    | INJECTION TRAINER (PART NO. 00310)                                                 |
|       |                                                    | BABY ANNE 4-PACK (PART NO.050010)                                                  |
|       |                                                    | SIMMAN3G COMPLETED (PART NO.212-01133)                                             |
|       |                                                    | NASAL FEEDING AND GASTRIC LAVAGE MODEL                                             |
|       |                                                    | SURGICAL SUTURING ARM                                                              |
|       |                                                    | SURGICAL SUTURING LEG                                                              |
|       |                                                    | ADVANCE CPR TRAINING MAINKIN (WITH SKILL GUIDE &                                   |
|       |                                                    | PRINTER) ADULT                                                                     |
|       |                                                    | NASOPHARYNGEAL AIRWAY 4.0                                                          |
|       | 1                                                  | 36-00-007 LARYNGOSCOPE ADULT 7+1                                                   |
|       |                                                    | AMBU BAG ADULT 1600 ML                                                             |
|       | hingth'                                            | 8203 I GEL 3.0                                                                     |
| Ĺ     | July /                                             | GUEDEL AIRWAY 0                                                                    |
|       | IRISH KATTI M.D.S.                                 |                                                                                    |
| Dr. C |                                                    | PEDIATRIC AIRWAY MANAGEMENT TRAINER                                                |
| AVOD  | PRINCIPAL<br>AYA DENTAL COLLEGE<br>AICHUR-584 103. | 5                                                                                  |