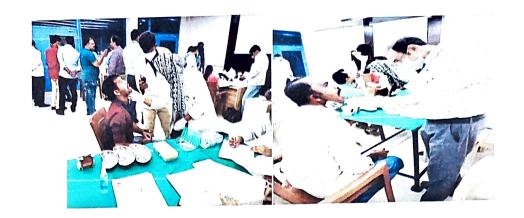

#### REPORT:

DENTAL STAFF AND TRAINED DENTAL STUDENTS VISITED THE RAICHEM MEDICARE PVT LTD COMPANY FOR 3 DAYS THAT IS FROM 23, SEPTEMBER 2021-25, SEPTEMBER 2021 FROM 09:00AM ONWARDS. THE MOBILE DENTAL VAN WAS USED FOR THE SAME. STAFF INCHARGE AND 146 DENTAL STUDENTS STARTED SCREENING THE PATIENT AT ABOUT 09:30AM. THEY SCREENED ABOUT 414 PATIENTS OF ALL AGE GROUPS. AFTER SCREENING, 361 PATIENTS WERE REFERRED FOR FURTHER TREATMENTS TO NAVODAYADENTAL COLLEGE.

SIGNATURE OF HOD

DENTAL STAFF MEMBERS AND DENTAL STUDENTS SCREENED THE RAICHEM MEDICARE EMPLOYEES ABOUT 414 PATIENTS OF ALL AGE GROUPS. AFTER SCREENING, 361 PATIENTS WERE REFERRED FOR FURTHER TREATMENTS TO NAVODAYADENTAL COLLEGE.